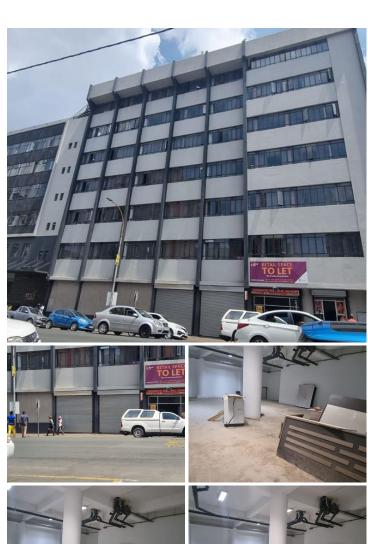

## 21,500 pm

Panama House | 200 Commissioner Street | City and Suburban | Johannesburg

306 m<sup>2</sup>

This Ground Floor unit is available to let immediately.

The unit has a roller shutter door.

Panama House is situated along Commissioner street, which is a Rea Vaya bus route.

A short walking distance to the ABSA head office.

Connect easily to the M1 and M2 highway network system, via Mooi street.

Gross Monthly Rental R21,500 Ex Vat Lease Period Negotiable Available From R21,500 Ex Vat Negotiable

| Floor Size m <sup>2</sup> | 306        | Security         | Yes |
|---------------------------|------------|------------------|-----|
| Parking Bays              | -          | Air Conditioning | Yes |
| Title                     | -          | Generator        | -   |
| Zoning                    | Commercial | Fibre            | -   |