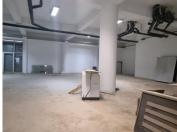

## 21,500 pm

Panama House | 200 Commissioner Street | City and Suburban | Johannesburg

306 m<sup>2</sup>

This Ground Floor unit is available to let immediately.

The unit has a roller shutter door.

Panama House is situated along Commissioner street, which is a Rea Vaya bus route.

| Floor Size m <sup>2</sup> | 306        | Security         | Yes |
|---------------------------|------------|------------------|-----|
| Parking Bays              | -          | Air Conditioning | Yes |
| Title                     | -          | Generator        | -   |
| Zoning                    | Commercial | Fibre            | -   |