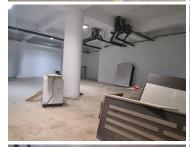

## 21,500 pm

Panama House | 200 Commissioner Street | City and Suburban | Johannesburg

306 m<sup>2</sup>

This Ground Floor unit is available to let immediately.

The unit has a roller shutter door.

Panama House is situated along Commissioner street, which is a Rea Vaya bus route.

| Floor Size m <sup>2</sup> | 306        | Security         | Yes |
|---------------------------|------------|------------------|-----|
| Parking Bays              | -          | Air Conditioning | Yes |
| Title                     | -          | Generator        | -   |
| Zoning                    | Commercial | Fibre            | -   |