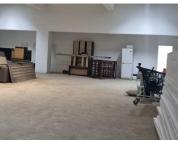

## 21,500 pm

Panama House | 200 Commissioner Street | City and Suburban | Johannesburg

306 m<sup>2</sup>

This Ground Floor unit is available to let immediately.

The unit has a roller shutter door.

Panama House is situated along Commissioner street, which is a Rea Vaya bus route.

| Floor Size m <sup>2</sup> | 306        | Security         | Yes |
|---------------------------|------------|------------------|-----|
| Parking Bays              | -          | Air Conditioning | Yes |
| Title                     | -          | Generator        | -   |
| Zoning                    | Commercial | Fibre            | -   |