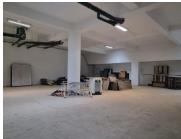

## 21,500 pm

Panama House | 200 Commissioner Street | City and Suburban | Johannesburg

306 m<sup>2</sup>

This Ground Floor unit is available to let immediately.

The unit has a roller shutter door.

Panama House is situated along Commissioner street, which is a Rea Vaya bus route.

| Floor Size m <sup>2</sup> | 306        | Security         | Yes |
|---------------------------|------------|------------------|-----|
| Parking Bays              | -          | Air Conditioning | Yes |
| Title                     | -          | Generator        | -   |
| Zoning                    | Commercial | Fibre            | -   |