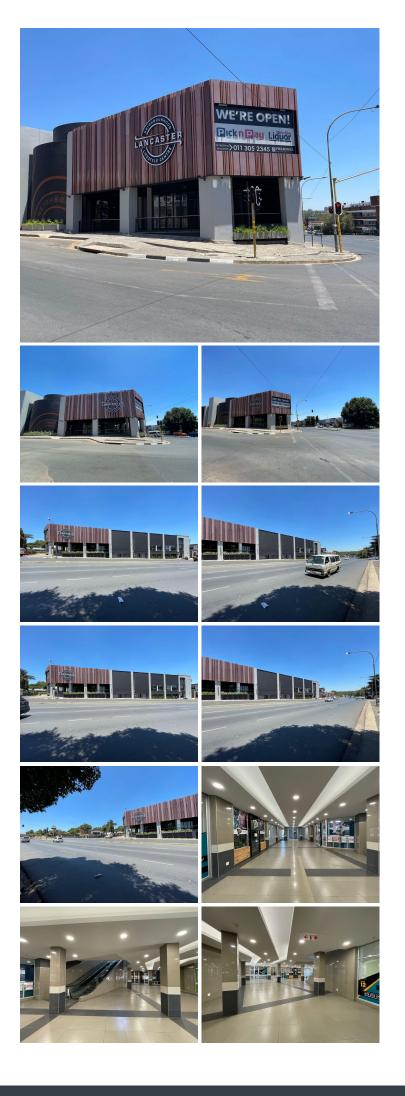

## 🔏 539 m²

The Lancaster Shopping Centre is situated on Jan Smuts Avenue in Craighall boasting plenty of parking and successful anchor tenants such as Pick n Pay and Planet Fitness. The centre is placed on a main and busy road offering excellent exposure.

A neatly fitted 539sqm unit with an open plan layout, laminate flooring, standard lighting and air conditioning. Large shop front windows provide excellent visibility and signage opportunity.

The landlord would prefer a pharmacy or medical suites in this space to cater to the neighborhood of Craighall.

The Lancaster Shopping Centre is ideally located to public transport, highways and main arterial routes, perfect for any business looking to be in the heart of Randburg Central