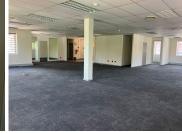

## 10,260 pm

Burnside Office Place | Prime Office Space to Let in Craighall Park, Johannesburg

108 m<sup>2</sup>

This prime office space on the first-floor measuring 108sqm is available to Let immediately. The unit is spacious and fully carpeted with great natural light flowing throughout There is a kitchen and bathroom in the unit. There is 24-hour security with access control and generator back-up. There are lovely, lush gardens surrounding the property. Parking is available at an additional cost.