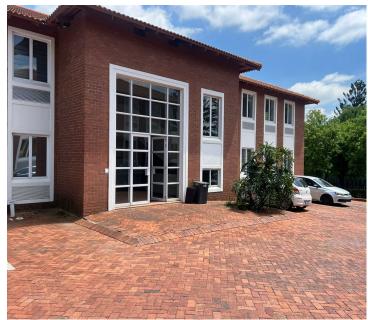

## 10,260 pm

Burnside Office Place | Prime Office Space to Let in Craighall Park, Johannesburg

108 m<sup>2</sup>

This prime office space on the first-floor measuring 108sqm is available to Let immediately. The unit is spacious and fully carpeted with great natural light flowing throughout There is a kitchen and bathroom in the unit. There is 24-hour security with access control and generator back-up. There are lovely, lush gardens surrounding the property. Parking is available at an additional cost.

Burnside Office Park is close to all main arterial routes, shops and other amenities in the area.

Disclaimer: All amounts exclude VAT and while every effort will be made to ensure that the information, including but not limited to only DEPOSIT AMOUNTS, contained within all our listings are accurate and up to date, we make no warranty, representation or undertaking whether expressed or implied, nor do we assume any legal liability, whether direct or indirect, or responsibility for the accuracy, completeness, or usefulness of any information. Prospective purchasers and tenants should make their own enquiries to verify the information contained herein. Deposits are subject to change without prior notice.