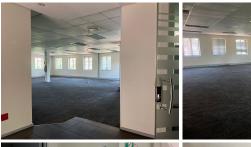

## 10,260 pm

Burnside Office Place | Prime Office Space to Let in Craighall Park, Johannesburg

108 m<sup>2</sup>

This prime office space on the first-floor measuring 108sqm is available to Let immediately. The unit is spacious and fully carpeted with great natural light flowing throughout There is a kitchen and bathroom in the unit. There is 24-hour security with access control and generator back-up. There are lovely, lush gardens surrounding the property. Parking is available at an additional cost.