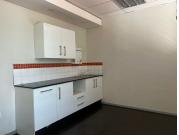

## 10,260 pm

Burnside Office Place | Prime Office Space to Let in Craighall Park, Johannesburg

108 m<sup>2</sup>

This prime office space on the first-floor measuring 108sqm is available to Let immediately. The unit is spacious and fully carpeted with great natural light flowing throughout There is a kitchen and bathroom in the unit. There is 24-hour security with access control and generator back-up. There are lovely, lush gardens surrounding the property. Parking is available at an additional cost.