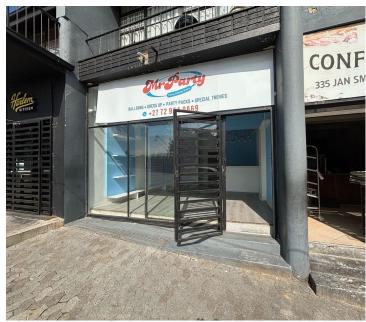

## 60 m<sup>2</sup>

This well-presented 60sqm retail unit is ideally situated along the busy Jan Smuts Avenue in the heart of Craighall Park. Offering excellent street exposure and foot traffic, this space is perfect for businesses looking to attract attention and grow their customer base. The unit features neat laminate flooring, standard lighting, and a large glass frontage that allows in abundant natural light while providing great visibility for displays and signage. A dedicated storage area adds functionality, making it a practical and appealing choice for a variety of retail businesses.

Located in the sought-after suburb of Craighall Park, the property benefits from a high-traffic, well-established commercial strip with a steady flow of local and commuter activity. Surrounded by a mix of residential, office, and retail developments, tenants here enjoy access to a broad customer base and convenient public transport links. The area's blend of charm and accessibility makes it an ideal setting for retailers looking to position themselves in a thriving, central Johannesburg neighbourhood.