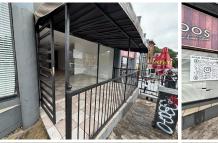

## 70 m<sup>2</sup>

Positioned on the bustling Jan Smuts Avenue in Craighall Park, Shop 5 offers a fantastic opportunity for businesses seeking high visibility and a strategic location. Measuring 70sqm, this retail unit is available at R150 per sqm (excluding VAT and utilities). The space is well-appointed with tiled flooring, standard lighting, airconditioning, and large windows that flood the area with natural light. A private kitchen adds convenience for staff and operations, while the prominent street-facing position ensures excellent exposure and a strong signage opportunity.