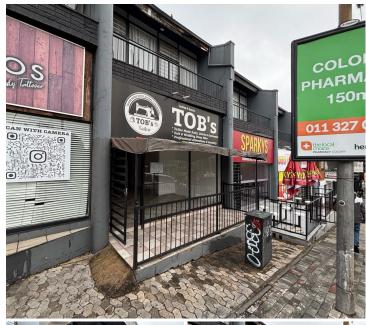

## 70 m<sup>2</sup>

Positioned on the bustling Jan Smuts Avenue in Craighall Park, Shop 5 offers a fantastic opportunity for businesses seeking high visibility and a strategic location. Measuring 70sqm, this retail unit is available at R150 per sqm (excluding VAT and utilities). The space is well-appointed with tiled flooring, standard lighting, airconditioning, and large windows that flood the area with natural light. A private kitchen adds convenience for staff and operations, while the prominent street-facing position ensures excellent exposure and a strong signage opportunity.

Craighall Park is a vibrant, sought-after suburb known for its central location and steady foot traffic. Its close proximity to surrounding hubs like Rosebank, Hyde Park, and Sandton makes it a popular choice for businesses aiming to attract a diverse clientele. Being situated on a busy street guarantees continuous visibility, ideal for retailers, service providers, or boutique businesses looking to grow their brand in a high-demand area.