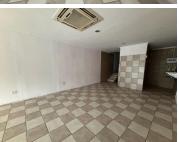

## 70 m<sup>2</sup>

Positioned on the bustling Jan Smuts Avenue in Craighall Park, Shop 5 offers a fantastic opportunity for businesses seeking high visibility and a strategic location. Measuring 70sqm, this retail unit is available at R150 per sqm (excluding VAT and utilities). The space is well-appointed with tiled flooring, standard lighting, airconditioning, and large windows that flood the area with natural light. A private kitchen adds convenience for staff and operations, while the prominent street-facing position ensures excellent exposure and a strong signage opportunity.