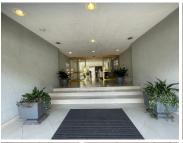

## 46,090 pm

382 Jan Smuts Avenue | Premium Office Space to Let in Craighall

419 m<sup>2</sup>

This premium office space measuring 419sqm is available to Let immediately. The unit consists of a reception area, boardroom, 9 offices and a shared kitchen.

This magnificent office building houses a Seattle Coffee for its occupants. The building is in a pristine condition and has 24-hour access controlled security. Basement parking is R550 per month and shaded parking R450 per month excluding Vat.