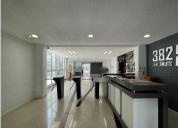

## 46,090 pm

382 Jan Smuts Avenue | Premium Office Space to Let in Craighall

419 m<sup>2</sup>

This premium office space measuring 419sqm is available to Let immediately. The unit consists of a reception area, boardroom, 9 offices and a shared kitchen.

This magnificent office building houses a Seattle Coffee for its occupants. The building is in a pristine condition and has 24-hour access controlled security. Basement parking is R550 per month and shaded parking R450 per month excluding Vat.