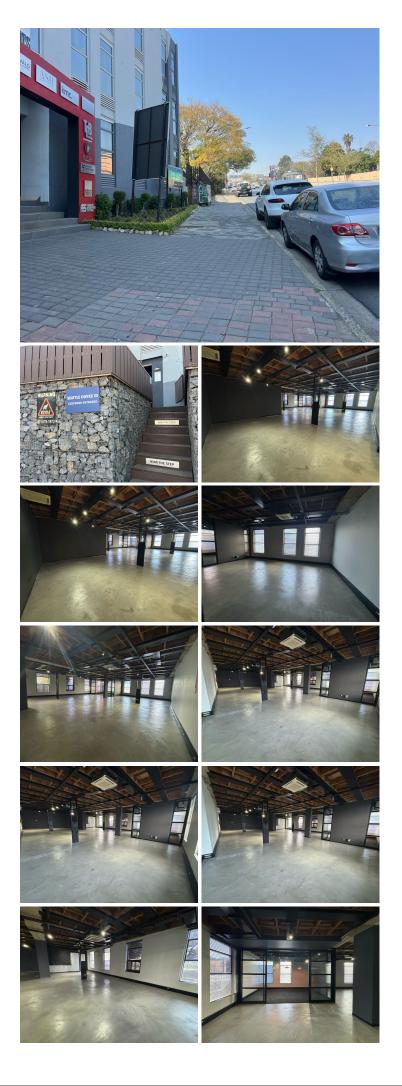

## **200** m<sup>2</sup>

Located on the ground floor of a well-maintained building at 382 Jan Smuts Avenue, this 200sqm office space offers a versatile layout ideal for a variety of businesses. The space features a mix of open-plan areas and private partitioned offices, allowing for a flexible working environment. Standard lighting is complemented by generous natural light throughout, creating a bright and productive atmosphere. Air-conditioning ensures year-round comfort, while a fully fitted kitchen adds convenience for staff.

Situated in the heart of Craighall, this office is perfectly positioned along the popular Jan Smuts Avenue corridor, offering excellent visibility and easy access to major transport routes. The area is well-serviced with amenities including nearby shopping centres, restaurants, gyms, and banking facilities, all just minutes away. Craighall's central location between Rosebank and Sandton makes it a strategic choice for businesses looking to be close to key commercial hubs while enjoying a quieter, more suburban setting. Tenants will benefit from both convenience and connectivity in this prime Johannesburg location.