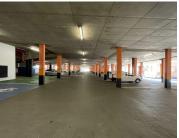

R18,415 Ex Vat Negotiable Immediately

| Floor Size m <sup>2</sup> | 127        | Security         | Yes |
|---------------------------|------------|------------------|-----|
| Parking Bays              | -          | Air Conditioning | Yes |
| Title                     | -          | Generator        | -   |
| Zoning                    | Commercial | Fibre            | -   |