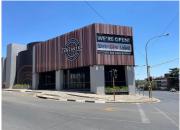

A neatly fitted 127sqm unit with an open plan layout, tiled flooring, standard lighting and air conditioning. Large shop front windows provide excellent visibility and signage opportunity.

The landlord would prefer a dry cleaner in this space to cater to the neighborhood of Craighall.