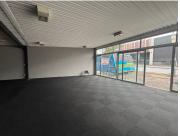

## 63,600 pm

386 Jan Smuts Avenue | Prime Retail Space to Let in Craighall

530 m<sup>2</sup>

This prime retail space measuring 570sqm is available to let immediately. The unit is spacious with carpeted flooring and excellent natural light flowing throughout. There is a kitchen and ablutions in the unit. The property is on a busy road with plenty of exposure and great signage opportunities.