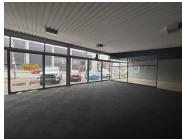

## 63,600 pm

386 Jan Smuts Avenue | Prime Retail Space to Let in Craighall

530 m<sup>2</sup>

This prime retail space measuring 570sqm is available to let immediately. The unit is spacious with carpeted flooring and excellent natural light flowing throughout. There is a kitchen and ablutions in the unit. The property is on a busy road with plenty of exposure and great signage opportunities.