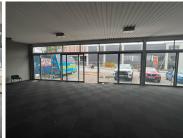

## 63,600 pm

386 Jan Smuts Avenue | Prime Retail Space to Let in Craighall

530 m<sup>2</sup>

This prime retail space measuring 570sqm is available to let immediately. The unit is spacious with carpeted flooring and excellent natural light flowing throughout. There is a kitchen and ablutions in the unit. The property is on a busy road with plenty of exposure and great signage opportunities.