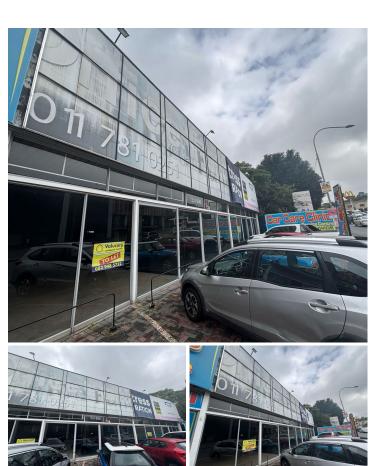

## 63,600 pm

386 Jan Smuts Avenue | Prime Retail Space to Let in Craighall

530 m<sup>2</sup>

This prime retail space measuring 570sqm is available to let immediately. The unit is spacious with carpeted flooring and excellent natural light flowing throughout. There is a kitchen and ablutions in the unit. The property is on a busy road with plenty of exposure and great signage opportunities.

386 Jan Smuts Avenue is in close proximity to Hyde Park Corner, all main arterial routes and other amenities in the area.

**Gross Monthly Rental Lease Period Available From** 

R63,600 Ex Vat 12 months Immediately