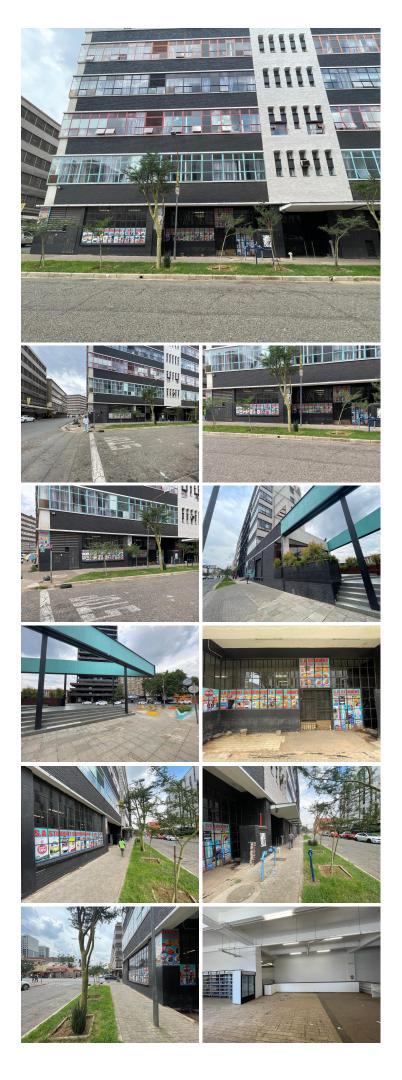

## 308 m<sup>2</sup>

Retail unit located at the prestigious Work and Art building in Doornfontein. This unit is located below an Urban Circle student accommodation and opposite another one. The space is located in a opportunistic node that is high dense residential and student accommodation area.

The unit has a kitchen facility with its own toilets and extraction unit.

#### **Gross Monthly Rental** Lease Period **Available From**

R24,640 Ex Vat Negotiable Immediately

| Floor Size m <sup>2</sup> | 308        | Security         | Yes |
|---------------------------|------------|------------------|-----|
| Parking Bays              | -          | Air Conditioning | Yes |
| Title                     | -          | Generator        | -   |
| Zoning                    | Commercial | Fibre            | -   |