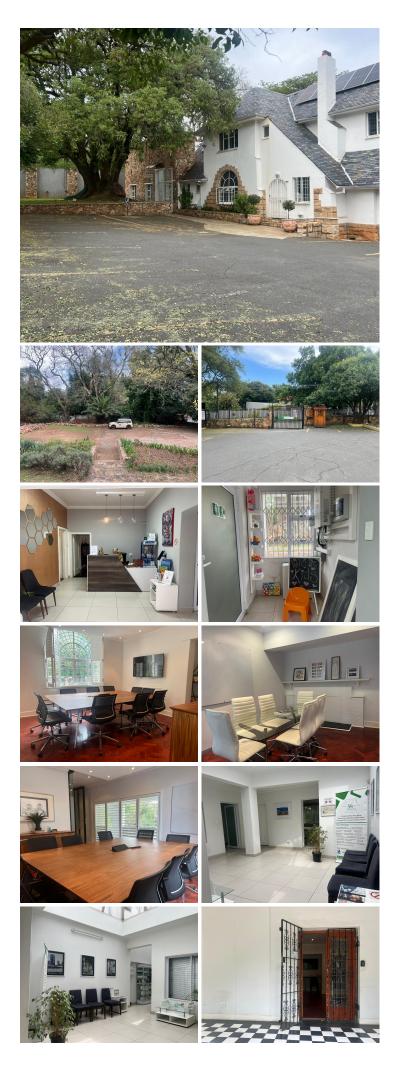

## 7,750 pm

Medical and Dental Centre | Prime Office Space to Let in **Dunkeld West** 

This prime office space measuring 12sqm is available to Let immediately. The building is located on a busy road with high visibility. There is back-up water and solar. The office area is spacious with great natural lighting. Shared receptionist, boardroom and kitchen. The centre has full time security and ample parking. Rental is R7750 per month including VAT, utilities, Wi-Fi and cleaning. 2-months deposit of final month's rent required.

The Medical and Dental Centre is close to all main arterial routes, shops and other amenities in the area.

Disclaimer: All amounts exclude VAT and while every effort will be made to ensure that the information, including but not limited to only DEPOSIT AMOUNTS, contained within all our listings are accurate and up to date, we make no warranty, representation or undertaking whether expressed or implied, nor do we assume any legal liability, whether direct or indirect, or responsibility for the accuracy, completeness, or usefulness of any information. Prospective purchasers and tenants should make their own enquiries to verify the information contained herein. Deposits are subject to change ...

| Gross Monthly Rental | R7,7 |
|----------------------|------|
| Lease Period         | 12 n |
| Available From       | lmm  |

750 Ex Vat nonths nediately

| Floor Size m <sup>2</sup> | 12         | Security         | Yes |
|---------------------------|------------|------------------|-----|
| Parking Bays              | -          | Air Conditioning | Yes |
| Title                     | -          | Generator        | -   |
| Zoning                    | Commercial | Fibre            | -   |