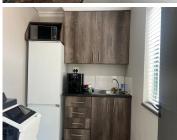

The unit is spacious with standard office lighting and is semifurnished. The kitchen and bathrooms are shared. Rental is R10 000 excluding VAT. Included are rates and taxes, water electricity, fibre and parking. There is ample parking for clients and staff.