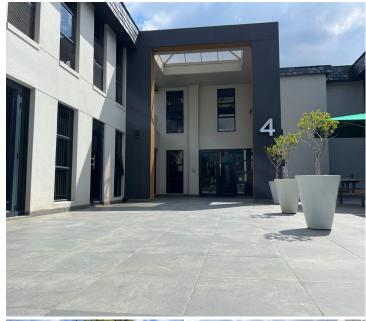

## 16 m<sup>2</sup>

Albury Office Park has a fully serviced first-floor office space to let, measuring 16.60m2. The unit is spacious with excellent natural light flowing throughout. Rental is R175 per sqm excluding VAT and utilities. There is backup power and 24-hour security. There is ample parking available. The park is well-maintained with lovely landscaped gardens.

Albury Office Park is situated just off Jan Smuts Avenue and across the road from Hyde Park Shopping Centre with quick and easy access to Sandton and Rosebank commercial nodes.

Gross Monthly Rental R2,905 Ex Vat Lease Period 12 months Available From Negotiable