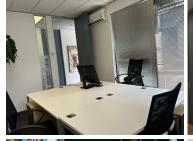

## 16 m<sup>2</sup>

Albury Office Park has a fully serviced first-floor office space to let, measuring 16.60m2. The unit is spacious with excellent natural light flowing throughout. Rental is R175 per sqm excluding VAT and utilities. There is backup power and 24-hour security. There is ample parking available. The park is well-maintained with lovely landscaped gardens.