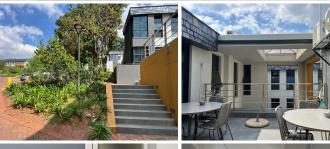

## 16 m<sup>2</sup>

Albury Office Park has a fully serviced first-floor office space to let, measuring 16.60m2. The unit is spacious with excellent natural light flowing throughout. Rental is R175 per sqm excluding VAT and utilities. There is backup power and 24-hour security. There is ample parking available. The park is well-maintained with lovely landscaped gardens.

Albury Office Park is situated just off Jan Smuts Avenue and across the road from Hyde Park Shopping Centre with quick and easy access to Sandton and Rosebank commercial nodes.

Gross Monthly Rental R2,905 Ex Vat Lease Period 12 months Available From Negotiable