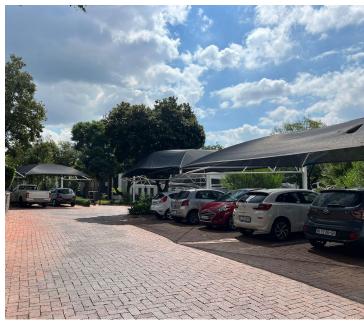

## 2,870 pm

Albury Office Park | Network Space to Let in Dunkeld West

16 m<sup>2</sup>

Albury Office Park has a fully serviced first-floor office space to let, measuring 16.40m2. The unit is spacious with excellent natural light flowing throughout. Rental is R175 per sqm excluding VAT and utilities. There is backup power and 24-hour security. There is ample parking available. The park is well-maintained with lovely landscaped gardens.

Albury Office Park is situated just off Jan Smuts Avenue and across the road from Hyde Park Shopping Centre with quick and easy access to Sandton and Rosebank commercial nodes.

| Floor Size m <sup>2</sup> | 16         | Security         | Yes |
|---------------------------|------------|------------------|-----|
| Parking Bays              | -          | Air Conditioning | Yes |
| Title                     | -          | Generator        | -   |
| Zoning                    | Commercial | Fibre            | -   |