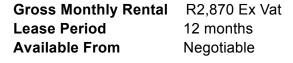

## 2,870 pm

Albury Office Park | Network Space to Let in Dunkeld West

16 m<sup>2</sup>

Albury Office Park has a fully serviced first-floor office space to let, measuring 16.40m2. The unit is spacious with excellent natural light flowing throughout. Rental is R175 per sqm excluding VAT and utilities. There is backup power and 24-hour security. There is ample parking available. The park is well-maintained with lovely landscaped gardens.

Albury Office Park is situated just off Jan Smuts Avenue and across the road from Hyde Park Shopping Centre with quick and easy access to Sandton and Rosebank commercial nodes.

| Floor Size m <sup>2</sup> | 16         | Security         | Yes |
|---------------------------|------------|------------------|-----|
| Parking Bays              | -          | Air Conditioning | Yes |
| Title                     | -          | Generator        | -   |
| Zoning                    | Commercial | Fibre            | -   |