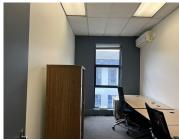

## 2,870 pm

Albury Office Park | Network Space to Let in Dunkeld West

16 m<sup>2</sup>

Albury Office Park has a fully serviced first-floor office space to let, measuring 16.40m2. The unit is spacious with excellent natural light flowing throughout. Rental is R175 per sqm excluding VAT and utilities. There is backup power and 24-hour security. There is ample parking available. The park is well-maintained with lovely landscaped gardens.