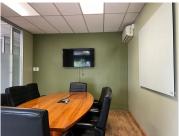

## 2,870 pm

Albury Office Park | Network Space to Let in Dunkeld West

16 m<sup>2</sup>

Albury Office Park has a fully serviced first-floor office space to let, measuring 16.40m2. The unit is spacious with excellent natural light flowing throughout. Rental is R175 per sqm excluding VAT and utilities. There is backup power and 24-hour security. There is ample parking available. The park is well-maintained with lovely landscaped gardens.