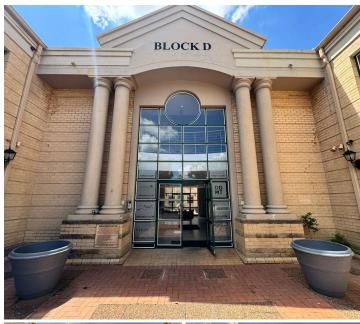

## 🐔 70 m²

Discover a versatile 70m<sup>2</sup> ground-floor office space located at the prestigious Dunkeld Park, 6 North Road, Dunkeld West. This wellmaintained space offers a professional and comfortable environment for your business, featuring carpeted floors, standard lighting, abundant natural light, and air-conditioning to ensure a productive workspace. With ample parking, backup power and borehole water.

Situated in the sought-after area of Dunkeld West, this property is conveniently located near major transport routes, up scale shopping destinations, and dining options. The area offers a blend of tranquillity and accessibility, making it ideal for professionals seeking a central yet peaceful office environment. Tenants benefit from the thriving business community, excellent amenities, and proximity to neighbouring hubs such as Rosebank and Sandton.