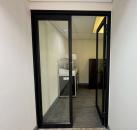

## 🐔 70 m²

Discover a versatile 70m<sup>2</sup> ground-floor office space located at the prestigious Dunkeld Park, 6 North Road, Dunkeld West. This wellmaintained space offers a professional and comfortable environment for your business, featuring carpeted floors, standard lighting, abundant natural light, and air-conditioning to ensure a productive workspace. With ample parking, backup power and borehole water.

#### Gross Monthly Rental Lease Period Available From

R11,550 Ex Vat 12 months Immediately

| Floor Size m <sup>2</sup> | 70         | Security         | Yes |
|---------------------------|------------|------------------|-----|
| Parking Bays              | -          | Air Conditioning | Yes |
| Title                     | -          | Generator        | -   |
| Zoning                    | Commercial | Fibre            | -   |