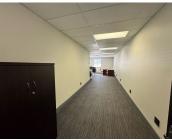

## 🐔 70 m²

Discover a versatile 70m<sup>2</sup> ground-floor office space located at the prestigious Dunkeld Park, 6 North Road, Dunkeld West. This wellmaintained space offers a professional and comfortable environment for your business, featuring carpeted floors, standard lighting, abundant natural light, and air-conditioning to ensure a productive workspace. With ample parking, backup power and borehole water.

#### Gross Monthly Rental Lease Period Available From

R11,550 Ex Vat 12 months Immediately

| Floor Size m <sup>2</sup> | 70         | Security         | Yes |
|---------------------------|------------|------------------|-----|
| Parking Bays              | -          | Air Conditioning | Yes |
| Title                     | -          | Generator        | -   |
| Zoning                    | Commercial | Fibre            | -   |