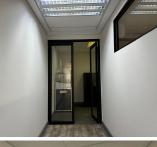

## 🐔 70 m²

Discover a versatile 70m<sup>2</sup> ground-floor office space located at the prestigious Dunkeld Park, 6 North Road, Dunkeld West. This wellmaintained space offers a professional and comfortable environment for your business, featuring carpeted floors, standard lighting, abundant natural light, and air-conditioning to ensure a productive workspace. With ample parking, backup power and borehole water.

#### Gross Monthly Rental Lease Period Available From

R11,550 Ex Vat 12 months Immediately

| Floor Size m <sup>2</sup> | 70         | Security         | Yes |
|---------------------------|------------|------------------|-----|
| Parking Bays              | -          | Air Conditioning | Yes |
| Title                     | -          | Generator        | -   |
| Zoning                    | Commercial | Fibre            | -   |