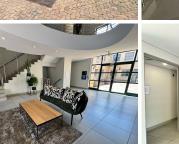

## 🐔 70 m²

Discover a versatile 70m<sup>2</sup> ground-floor office space located at the prestigious Dunkeld Park, 6 North Road, Dunkeld West. This wellmaintained space offers a professional and comfortable environment for your business, featuring carpeted floors, standard lighting, abundant natural light, and air-conditioning to ensure a productive workspace. With ample parking, backup power and borehole water.