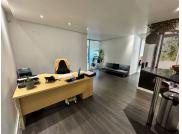

## 15,589 pm

Prime Office Space for Lease in Albury Office Park, Dunkeld West

131 m<sup>2</sup>

Located in the prestigious Albury Office Park at 4 Magalieszicht Crescent, Dunkeld West, this modern ground-floor office space offers a professional and tranquil working environment. Spanning 131 sqm, the space is well-designed with ample natural light, air conditioning, standard lighting, and a kitchenette, ideal for businesses seeking a comfortable and efficient workspace.

Albury Office Park is set in a beautifully maintained, park-like environment, ensuring a serene yet professional atmosphere. The building is modern and secure, featuring 24-hour security and full backup water, providing peace of mind and uninterrupted operations. The rental rate of R119 per sqm excludes VAT and utilities.