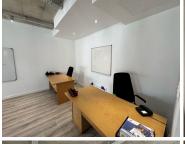

## 15,589 pm

Prime Office Space for Lease in Albury Office Park, Dunkeld West

131 m<sup>2</sup>

Located in the prestigious Albury Office Park at 4 Magalieszicht Crescent, Dunkeld West, this modern ground-floor office space offers a professional and tranquil working environment. Spanning 131 sqm, the space is well-designed with ample natural light, air conditioning, standard lighting, and a kitchenette, ideal for businesses seeking a comfortable and efficient workspace.

Albury Office Park is set in a beautifully maintained, park-like environment, ensuring a serene yet professional atmosphere. The building is modern and secure, featuring 24-hour security and full backup water, providing peace of mind and uninterrupted operations. The rental rate of R119 per sqm excludes VAT and utilities.