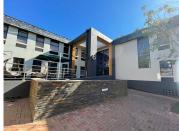

## 15,589 pm

Prime Office Space for Lease in Albury Office Park, Dunkeld West

131 m<sup>2</sup>

Located in the prestigious Albury Office Park at 4 Magalieszicht Crescent, Dunkeld West, this modern ground-floor office space offers a professional and tranquil working environment. Spanning 131 sqm, the space is well-designed with ample natural light, air conditioning, standard lighting, and a kitchenette, ideal for businesses seeking a comfortable and efficient workspace.

Albury Office Park is set in a beautifully maintained, park-like environment, ensuring a serene yet professional atmosphere. The building is modern and secure, featuring 24-hour security and full backup water, providing peace of mind and uninterrupted operations. The rental rate of R119 per sqm excludes VAT and utilities.