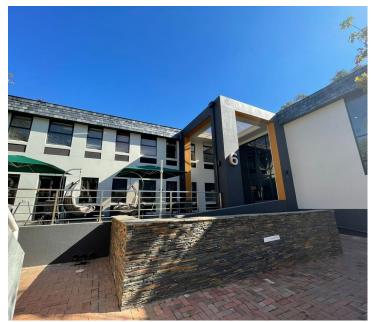

## 15,589 pm

Prime Office Space for Lease in Albury Office Park, Dunkeld West

131 m<sup>2</sup>

Located in the prestigious Albury Office Park at 4 Magalieszicht Crescent, Dunkeld West, this modern ground-floor office space offers a professional and tranquil working environment. Spanning 131 sqm, the space is well-designed with ample natural light, air conditioning, standard lighting, and a kitchenette, ideal for businesses seeking a comfortable and efficient workspace.

Albury Office Park is set in a beautifully maintained, park-like environment, ensuring a serene yet professional atmosphere. The building is modern and secure, featuring 24-hour security and full backup water, providing peace of mind and uninterrupted operations. The rental rate of R119 per sqm excludes VAT and utilities.