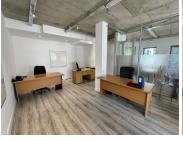

## 15,589 pm

Prime Office Space for Lease in Albury Office Park, Dunkeld West

131 m<sup>2</sup>

Located in the prestigious Albury Office Park at 4 Magalieszicht Crescent, Dunkeld West, this modern ground-floor office space offers a professional and tranquil working environment. Spanning 131 sqm, the space is well-designed with ample natural light, air conditioning, standard lighting, and a kitchenette, ideal for businesses seeking a comfortable and efficient workspace.

Albury Office Park is set in a beautifully maintained, park-like environment, ensuring a serene yet professional atmosphere. The building is modern and secure, featuring 24-hour security and full backup water, providing peace of mind and uninterrupted operations. The rental rate of R119 per sqm excludes VAT and utilities.