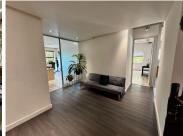

## 15,589 pm

Prime Office Space for Lease in Albury Office Park, Dunkeld West

131 m<sup>2</sup>

Located in the prestigious Albury Office Park at 4 Magalieszicht Crescent, Dunkeld West, this modern ground-floor office space offers a professional and tranquil working environment. Spanning 131 sqm, the space is well-designed with ample natural light, air conditioning, standard lighting, and a kitchenette, ideal for businesses seeking a comfortable and efficient workspace.

Albury Office Park is set in a beautifully maintained, park-like environment, ensuring a serene yet professional atmosphere. The building is modern and secure, featuring 24-hour security and full backup water, providing peace of mind and uninterrupted operations. The rental rate of R119 per sqm excludes VAT and utilities.