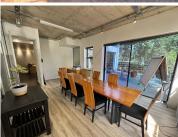

## 15,589 pm

Prime Office Space for Lease in Albury Office Park, Dunkeld West

131 m<sup>2</sup>

Located in the prestigious Albury Office Park at 4 Magalieszicht Crescent, Dunkeld West, this modern ground-floor office space offers a professional and tranquil working environment. Spanning 131 sqm, the space is well-designed with ample natural light, air conditioning, standard lighting, and a kitchenette, ideal for businesses seeking a comfortable and efficient workspace.

Albury Office Park is set in a beautifully maintained, park-like environment, ensuring a serene yet professional atmosphere. The building is modern and secure, featuring 24-hour security and full backup water, providing peace of mind and uninterrupted operations. The rental rate of R119 per sqm excludes VAT and utilities.