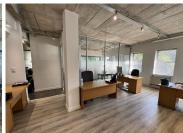

## 15,589 pm

Prime Office Space for Lease in Albury Office Park, Dunkeld West

131 m<sup>2</sup>

Located in the prestigious Albury Office Park at 4 Magalieszicht Crescent, Dunkeld West, this modern ground-floor office space offers a professional and tranquil working environment. Spanning 131 sqm, the space is well-designed with ample natural light, air conditioning, standard lighting, and a kitchenette, ideal for businesses seeking a comfortable and efficient workspace.

Albury Office Park is set in a beautifully maintained, park-like environment, ensuring a serene yet professional atmosphere. The building is modern and secure, featuring 24-hour security and full backup water, providing peace of mind and uninterrupted operations. The rental rate of R119 per sqm excludes VAT and utilities.