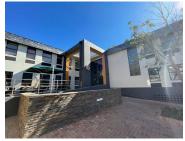

## 15,589 pm

Prime Office Space for Lease in Albury Office Park, Dunkeld West

131 m<sup>2</sup>

Located in the prestigious Albury Office Park at 4 Magalieszicht Crescent, Dunkeld West, this modern ground-floor office space offers a professional and tranquil working environment. Spanning 131 sqm, the space is well-designed with ample natural light, air conditioning, standard lighting, and a kitchenette, ideal for businesses seeking a comfortable and efficient workspace.

Albury Office Park is set in a beautifully maintained, park-like environment, ensuring a serene yet professional atmosphere. The building is modern and secure, featuring 24-hour security and full backup water, providing peace of mind and uninterrupted operations. The rental rate of R119 per sqm excludes VAT and utilities.