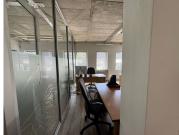

## 15,589 pm

Prime Office Space for Lease in Albury Office Park, Dunkeld West

131 m<sup>2</sup>

Located in the prestigious Albury Office Park at 4 Magalieszicht Crescent, Dunkeld West, this modern ground-floor office space offers a professional and tranquil working environment. Spanning 131 sqm, the space is well-designed with ample natural light, air conditioning, standard lighting, and a kitchenette, ideal for businesses seeking a comfortable and efficient workspace.

Albury Office Park is set in a beautifully maintained, park-like environment, ensuring a serene yet professional atmosphere. The building is modern and secure, featuring 24-hour security and full backup water, providing peace of mind and uninterrupted operations. The rental rate of R119 per sqm excludes VAT and utilities.