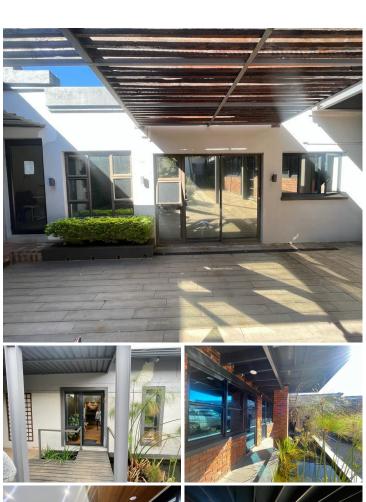

## 9,500 pm

Fairmount | Office for rent in JHB

32 m<sup>2</sup>

Upmarket, A grade office component measuring 32sqm available immediately for occupation. The space has a shared, welcoming reception area, shared kitchen and ablution facilities. The unit is highly secure with armed response. The building is further equipped with solar and a backup generator.

Gross Monthly Rental R9,500 Ex Vat Lease Period Negotiable Available From Immediately

| Floor Size m <sup>2</sup> | 32              | Security         | Yes |
|---------------------------|-----------------|------------------|-----|
| Parking Bays              | -               | Air Conditioning | Yes |
| Title                     | Sectional Title | Generator        | -   |
| Zoning                    | Commercial      | Fibre            | -   |