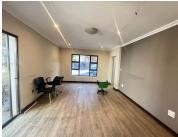

## 9,500 pm

Fairmount | Office for rent in JHB

32 m<sup>2</sup>

Upmarket, A grade office component measuring 32sqm available immediately for occupation. The space has a shared, welcoming reception area, shared kitchen and ablution facilities. The unit is highly secure with armed response. The building is further equipped with solar and a backup generator.

Gross Monthly Rental R9,500 Ex Vat Lease Period Negotiable Available From Immediately

| Floor Size m <sup>2</sup> | 32              | Security         | Yes |
|---------------------------|-----------------|------------------|-----|
| Parking Bays              | -               | Air Conditioning | Yes |
| Title                     | Sectional Title | Generator        | -   |
| Zoning                    | Commercial      | Fibre            | -   |