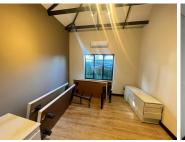

## 9,500 pm

Fairmount | Office for rent in JHB

32 m<sup>2</sup>

Upmarket, A grade office component measuring 32sqm available immediately for occupation. The space has a shared, welcoming reception area, shared kitchen and ablution facilities. The unit is highly secure with armed response. The building is further equipped with solar and a backup generator.

Gross Monthly Rental R9,500 Ex Vat Lease Period Negotiable Available From Immediately

| Floor Size m <sup>2</sup> | 32              | Security         | Yes |
|---------------------------|-----------------|------------------|-----|
| Parking Bays              | -               | Air Conditioning | Yes |
| Title                     | Sectional Title | Generator        | -   |
| Zoning                    | Commercial      | Fibre            | -   |