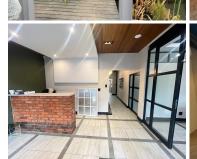

## 9,500 pm

Fairmount | Office for rent in JHB

32 m<sup>2</sup>

Upmarket, A grade office component measuring 32sqm available immediately for occupation. The space has a shared, welcoming reception area, shared kitchen and ablution facilities. The unit is highly secure with armed response. The building is further equipped with solar and a backup generator.

Gross Monthly Rental R9,500 Ex Vat Lease Period Negotiable Available From Immediately

| Floor Size m <sup>2</sup> | 32              | Security         | Yes |
|---------------------------|-----------------|------------------|-----|
| Parking Bays              | -               | Air Conditioning | Yes |
| Title                     | Sectional Title | Generator        | -   |
| Zoning                    | Commercial      | Fibre            | -   |