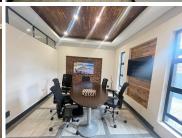

## 9,500 pm

Fairmount | Office for rent in JHB

32 m<sup>2</sup>

Upmarket, A grade office component measuring 32sqm available immediately for occupation. The space has a shared, welcoming reception area, shared kitchen and ablution facilities. The unit is highly secure with armed response. The building is further equipped with solar and a backup generator.

Gross Monthly Rental R9,500 Ex Vat Lease Period Negotiable Available From Immediately

| Floor Size m <sup>2</sup> | 32              | Security         | Yes |
|---------------------------|-----------------|------------------|-----|
| Parking Bays              | -               | Air Conditioning | Yes |
| Title                     | Sectional Title | Generator        | -   |
| Zoning                    | Commercial      | Fibre            | -   |