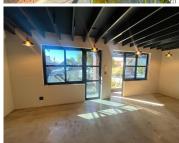

## 9,500 pm

Fairmount | Office for rent in JHB

32 m<sup>2</sup>

Upmarket, A grade office component measuring 32sqm available immediately for occupation. The space has a shared, welcoming reception area, shared kitchen and ablution facilities. The unit is highly secure with armed response. The building is further equipped with solar and a backup generator.

Gross Monthly Rental R9,500 Ex Vat Lease Period Negotiable Available From Immediately

| Floor Size m <sup>2</sup> | 32              | Security         | Yes |
|---------------------------|-----------------|------------------|-----|
| Parking Bays              | -               | Air Conditioning | Yes |
| Title                     | Sectional Title | Generator        | -   |
| Zoning                    | Commercial      | Fibre            | -   |