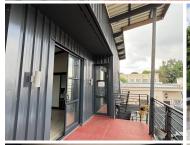

## 7,500 pm

Prime Office Space to Let at 45 Durham Street, Fairmount, Johannesburg

45 m<sup>2</sup>

This well-maintained 45sqm office space in the heart of Fairmount is ideal for professionals or small businesses seeking a secure, comfortable working environment. The space features sleek laminate flooring, air conditioning, and ample natural light that creates a bright and inviting atmosphere. Standard lighting fixtures ensure a well-lit workspace throughout the day.

Tenants have access to shared bathrooms and a fully equipped kitchen, while additional conveniences include a reliable solar power backup, ensuring uninterrupted productivity. The building is secured with 24/7 security services, offering peace of mind.