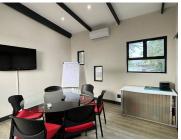

## 7,500 pm

Prime Office Space to Let at 45 Durham Street, Fairmount, Johannesburg

45 m<sup>2</sup>

This well-maintained 45sqm office space in the heart of Fairmount is ideal for professionals or small businesses seeking a secure, comfortable working environment. The space features sleek laminate flooring, air conditioning, and ample natural light that creates a bright and inviting atmosphere. Standard lighting fixtures ensure a well-lit workspace throughout the day.

Tenants have access to shared bathrooms and a fully equipped kitchen, while additional conveniences include a reliable solar power backup, ensuring uninterrupted productivity. The building is secured with 24/7 security services, offering peace of mind.