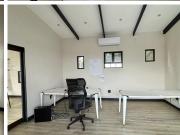

## 7,500 pm

Prime Office Space to Let at 45 Durham Street, Fairmount, Johannesburg

45 m<sup>2</sup>

This well-maintained 45sqm office space in the heart of Fairmount is ideal for professionals or small businesses seeking a secure, comfortable working environment. The space features sleek laminate flooring, air conditioning, and ample natural light that creates a bright and inviting atmosphere. Standard lighting fixtures ensure a well-lit workspace throughout the day.

Tenants have access to shared bathrooms and a fully equipped kitchen, while additional conveniences include a reliable solar power backup, ensuring uninterrupted productivity. The building is secured with 24/7 security services, offering peace of mind.