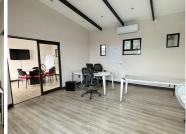

## 7,500 pm

Prime Office Space to Let at 45 Durham Street, Fairmount, Johannesburg

45 m<sup>2</sup>

This well-maintained 45sqm office space in the heart of Fairmount is ideal for professionals or small businesses seeking a secure, comfortable working environment. The space features sleek laminate flooring, air conditioning, and ample natural light that creates a bright and inviting atmosphere. Standard lighting fixtures ensure a well-lit workspace throughout the day.

Tenants have access to shared bathrooms and a fully equipped kitchen, while additional conveniences include a reliable solar power backup, ensuring uninterrupted productivity. The building is secured with 24/7 security services, offering peace of mind.