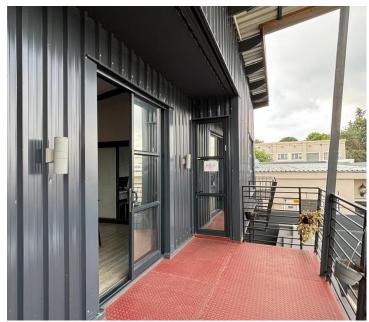

## 7,500 pm

Prime Office Space to Let at 45 Durham Street, Fairmount, Johannesburg

45 m<sup>2</sup>

This well-maintained 45sqm office space in the heart of Fairmount is ideal for professionals or small businesses seeking a secure, comfortable working environment. The space features sleek laminate flooring, air conditioning, and ample natural light that creates a bright and inviting atmosphere. Standard lighting fixtures ensure a well-lit workspace throughout the day.

Tenants have access to shared bathrooms and a fully equipped kitchen, while additional conveniences include a reliable solar power backup, ensuring uninterrupted productivity. The building is secured with 24/7 security services, offering peace of mind.