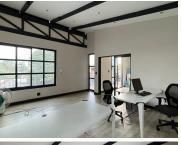

## 7,500 pm

Prime Office Space to Let at 45 Durham Street, Fairmount, Johannesburg

45 m<sup>2</sup>

This well-maintained 45sqm office space in the heart of Fairmount is ideal for professionals or small businesses seeking a secure, comfortable working environment. The space features sleek laminate flooring, air conditioning, and ample natural light that creates a bright and inviting atmosphere. Standard lighting fixtures ensure a well-lit workspace throughout the day.

Tenants have access to shared bathrooms and a fully equipped kitchen, while additional conveniences include a reliable solar power backup, ensuring uninterrupted productivity. The building is secured with 24/7 security services, offering peace of mind.