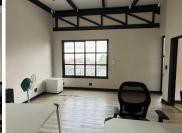

## 7,500 pm

Prime Office Space to Let at 45 Durham Street, Fairmount, Johannesburg

45 m<sup>2</sup>

This well-maintained 45sqm office space in the heart of Fairmount is ideal for professionals or small businesses seeking a secure, comfortable working environment. The space features sleek laminate flooring, air conditioning, and ample natural light that creates a bright and inviting atmosphere. Standard lighting fixtures ensure a well-lit workspace throughout the day.

Tenants have access to shared bathrooms and a fully equipped kitchen, while additional conveniences include a reliable solar power backup, ensuring uninterrupted productivity. The building is secured with 24/7 security services, offering peace of mind.