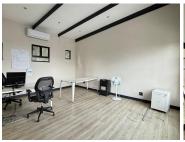

## 7,500 pm

Prime Office Space to Let at 45 Durham Street, Fairmount, Johannesburg

45 m<sup>2</sup>

This well-maintained 45sqm office space in the heart of Fairmount is ideal for professionals or small businesses seeking a secure, comfortable working environment. The space features sleek laminate flooring, air conditioning, and ample natural light that creates a bright and inviting atmosphere. Standard lighting fixtures ensure a well-lit workspace throughout the day.

Tenants have access to shared bathrooms and a fully equipped kitchen, while additional conveniences include a reliable solar power backup, ensuring uninterrupted productivity. The building is secured with 24/7 security services, offering peace of mind.