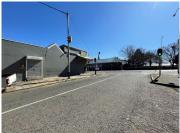

## 6,000 pm

Excellently located retail space available for rental in the Johannesburg CBD

60 m<sup>2</sup>

Newly renovated retail space measuring 60sqm is available for immediate rental.

Space has a great existing fit with standard lighting, screed concrete flooring. glass double door in the shop front.

3 Phase electricity with prepaid meters for each tenant, as well as water meters for each tenant

Prominently located with easy access to all arterial routes and just a quick 15 minutes away from Eastgate and Bedford View Shopping Malls. Opposite Fairview Primary School. Within walking distance to Jeppe Post Office, and fire Brigade