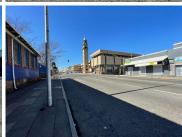

## 6,000 pm

Excellently located retail space available for rental in the Johannesburg CBD

60 m<sup>2</sup>

Newly renovated retail space measuring 60sqm is available for immediate rental.

Space has a great existing fit with standard lighting, screed concrete flooring. glass double door in the shop front.

3 Phase electricity with prepaid meters for each tenant, as well as water meters for each tenant

Prominently located with easy access to all arterial routes and just a quick 15 minutes away from Eastgate and Bedford View Shopping Malls. Opposite Fairview Primary School. Within walking distance to Jeppe Post Office, and fire Brigade