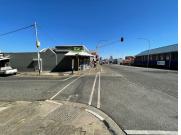

## 6,000 pm

Excellently located retail space available for rental in the Johannesburg CBD

60 m<sup>2</sup>

Newly renovated retail space measuring 60sqm is available for immediate rental.

Space has a great existing fit with standard lighting, screed concrete flooring. glass double door in the shop front.

3 Phase electricity with prepaid meters for each tenant, as well as water meters for each tenant

Prominently located with easy access to all arterial routes and just a quick 15 minutes away from Eastgate and Bedford View Shopping Malls. Opposite Fairview Primary School. Within walking distance to Jeppe Post Office, and fire Brigade