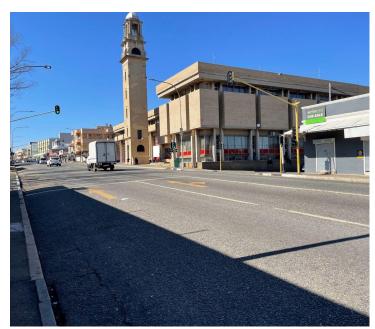

## 6,000 pm

Excellently located retail space available for rental in the Johannesburg CBD

60 m<sup>2</sup>

Newly renovated retail space measuring 60sqm is available for immediate rental.

Space has a great existing fit with standard lighting, screed concrete flooring. glass double door in the shop front.

3 Phase electricity with prepaid meters for each tenant, as well as water meters for each tenant

Prominently located with easy access to all arterial routes and just a quick 15 minutes away from Eastgate and Bedford View Shopping Malls. Opposite Fairview Primary School. Within walking distance to Jeppe Post Office, and fire Brigade