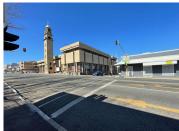

## 6,000 pm

Excellently located retail space available for rental in the Johannesburg CBD

60 m<sup>2</sup>

Newly renovated retail space measuring 60sqm is available for immediate rental.

Space has a great existing fit with standard lighting, screed concrete flooring. glass double door in the shop front.

3 Phase electricity with prepaid meters for each tenant, as well as water meters for each tenant

Prominently located with easy access to all arterial routes and just a quick 15 minutes away from Eastgate and Bedford View Shopping Malls. Opposite Fairview Primary School. Within walking distance to Jeppe Post Office, and fire Brigade