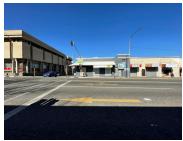

## 6,000 pm

Excellently located retail space available for rental in the Johannesburg CBD

60 m<sup>2</sup>

Newly renovated retail space measuring 60sqm is available for immediate rental.

Space has a great existing fit with standard lighting, screed concrete flooring. glass double door in the shop front.

3 Phase electricity with prepaid meters for each tenant, as well as water meters for each tenant

Prominently located with easy access to all arterial routes and just a quick 15 minutes away from Eastgate and Bedford View Shopping Malls. Opposite Fairview Primary School. Within walking distance to Jeppe Post Office, and fire Brigade