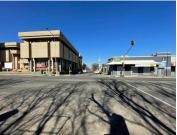

## 6,000 pm

Excellently located retail space available for rental in the Johannesburg CBD

60 m<sup>2</sup>

Newly renovated retail space measuring 60sqm is available for immediate rental.

Space has a great existing fit with standard lighting, screed concrete flooring. glass double door in the shop front.

3 Phase electricity with prepaid meters for each tenant, as well as water meters for each tenant

Prominently located with easy access to all arterial routes and just a quick 15 minutes away from Eastgate and Bedford View Shopping Malls. Opposite Fairview Primary School. Within walking distance to Jeppe Post Office, and fire Brigade