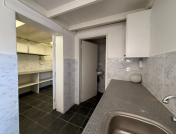

The main level features carpeted flooring, standard lighting, and abundant natural light, creating a welcoming and professional ambiance. The upstairs loft, finished with wooden flooring and bathed in natural light, provides a perfect space for an office, showroom, or additional work area. Convenience is at the forefront, with private bathroom and kitchen facilities ensuring comfort for both staff and clients. The property also boasts an outdoor deck, perfect for breaks or informal meetings, and ample parking for customers and employees alike.