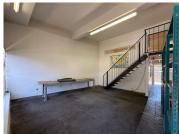

The main level features carpeted flooring, standard lighting, and abundant natural light, creating a welcoming and professional ambiance. The upstairs loft, finished with wooden flooring and bathed in natural light, provides a perfect space for an office, showroom, or additional work area. Convenience is at the forefront, with private bathroom and kitchen facilities ensuring comfort for both staff and clients. The property also boasts an outdoor deck, perfect for breaks or informal meetings, and ample parking for customers and employees alike.