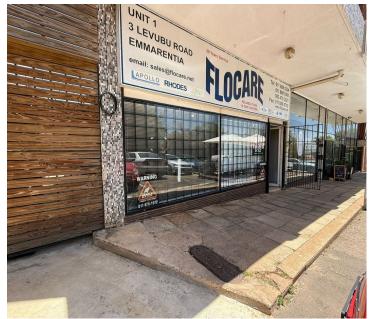

## 12,900 pm

Prime Retail Space to Let at 3 Levumbu Drive, Franklin Roosevelt Park, Johannesburg

58 m<sup>2</sup>

Discover a unique opportunity to establish your business in this charming retail space, perfectly positioned in the sought-after Franklin Roosevelt Park, Johannesburg. This 58m² unit offers a versatile layout with a ground-floor retail area and an upstairs loft, making it ideal for a boutique, creative studio, or professional workspace.

The main level features carpeted flooring, standard lighting, and abundant natural light, creating a welcoming and professional ambiance. The upstairs loft, finished with wooden flooring and bathed in natural light, provides a perfect space for an office, showroom, or additional work area. Convenience is at the forefront, with private bathroom and kitchen facilities ensuring comfort for both staff and clients. The property also boasts an outdoor deck, perfect for breaks or informal meetings, and ample parking for customers and employees alike.

Nestled in Franklin Roosevelt Park, this location offers an excellent balance of convenience and accessibility. The area is well-connected to major roads and public transport routes, making it easy for clients to find you. With a mix of residential and...