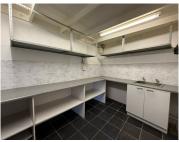

The main level features carpeted flooring, standard lighting, and abundant natural light, creating a welcoming and professional ambiance. The upstairs loft, finished with wooden flooring and bathed in natural light, provides a perfect space for an office, showroom, or additional work area. Convenience is at the forefront, with private bathroom and kitchen facilities ensuring comfort for both staff and clients. The property also boasts an outdoor deck, perfect for breaks or informal meetings, and ample parking for customers and employees alike.