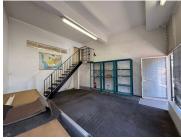

The main level features carpeted flooring, standard lighting, and abundant natural light, creating a welcoming and professional ambiance. The upstairs loft, finished with wooden flooring and bathed in natural light, provides a perfect space for an office, showroom, or additional work area. Convenience is at the forefront, with private bathroom and kitchen facilities ensuring comfort for both staff and clients. The property also boasts an outdoor deck, perfect for breaks or informal meetings, and ample parking for customers and employees alike.