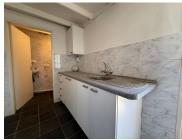

The main level features carpeted flooring, standard lighting, and abundant natural light, creating a welcoming and professional ambiance. The upstairs loft, finished with wooden flooring and bathed in natural light, provides a perfect space for an office, showroom, or additional work area. Convenience is at the forefront, with private bathroom and kitchen facilities ensuring comfort for both staff and clients. The property also boasts an outdoor deck, perfect for breaks or informal meetings, and ample parking for customers and employees alike.