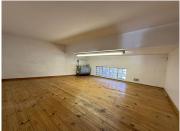

The main level features carpeted flooring, standard lighting, and abundant natural light, creating a welcoming and professional ambiance. The upstairs loft, finished with wooden flooring and bathed in natural light, provides a perfect space for an office, showroom, or additional work area. Convenience is at the forefront, with private bathroom and kitchen facilities ensuring comfort for both staff and clients. The property also boasts an outdoor deck, perfect for breaks or informal meetings, and ample parking for customers and employees alike.