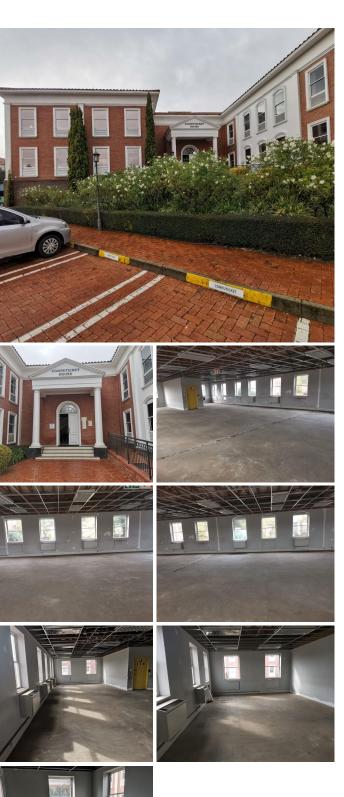

## 😭 250 m²

A highly sought after office park which features 24 hour security 7 days a week who monitor the premises and control access going in and out of the commercial property.

Office suites will be fitted-out and sub-divided by the landlord to suit tenant's requirements.

Equipped with a large computer infrastructure with a direct link to Internet Solutions. Fibre optics have been installed throughout the complex to provide high-speed internet access. All buildings are serviced by generators.

There is covered, basement, and open parking available.

Situated in a secure complex which is conveniently located close to Cresta, Randburg, Parkhurst, Greenside, Rosebank, Milpark and Aukland Park.