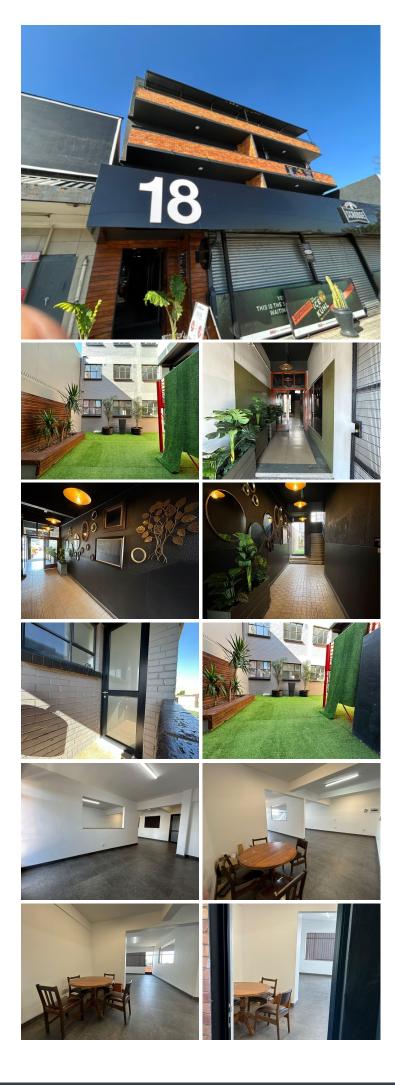

## 🐔 70 m²

Elegant 70sqm double office space on the first floor is available for immediate occupation for only R6,650.00 per month excluding VAT and utilities. Office has a serene outside view of the office park from the charming balcony area. This pristine property has prepaid electricity. Large windows allow for great natural lighting throughout the office. This Space is in a secure area with security. Unit is equipped with modern amenities fibre connection and air conditioning.

Ample parking provided, at a charge of R480.00 plus VAT per bay.Ample parking for tenants and visitors. Located in a prime position within close proximity to many entrances and main roads, allowing easy access into the office park vicinity. Modern trendy kitchenette for communal usage and bathrooms.