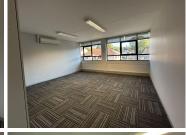

## 79,080 pm

Village Green Shopping Centre | Prime office space to Let in Greenside

659 m<sup>2</sup>

A newly renovated office located above Village Green Convenience Centre is to Let. There are five fully carpeted single offices, a large open plan area a server room and boardroom. There is also a walk in safe and a lovely neat kitchenette with an eating area. It is fibre ready and has CCTV surveillance as well as a generator. Basement parking is R500, Shaded parking is R400 and Open parking is R300. The office is in close proximity to the highway, shopping malls and restaurants.