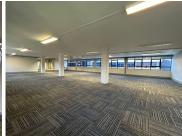

## 79,080 pm

Village Green Shopping Centre | Prime office space to Let in Greenside

659 m<sup>2</sup>

A newly renovated office located above Village Green Convenience Centre is to Let. There are five fully carpeted single offices, a large open plan area a server room and boardroom. There is also a walk in safe and a lovely neat kitchenette with an eating area. It is fibre ready and has CCTV surveillance as well as a generator. Basement parking is R500, Shaded parking is R400 and Open parking is R300. The office is in close proximity to the highway, shopping malls and restaurants.