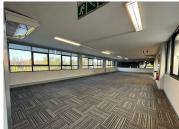

## 79,080 pm

Village Green Shopping Centre | Prime office space to Let in Greenside

659 m<sup>2</sup>

A newly renovated office located above Village Green Convenience Centre is to Let. There are five fully carpeted single offices, a large open plan area a server room and boardroom. There is also a walk in safe and a lovely neat kitchenette with an eating area. It is fibre ready and has CCTV surveillance as well as a generator. Basement parking is R500, Shaded parking is R400 and Open parking is R300. The office is in close proximity to the highway, shopping malls and restaurants.