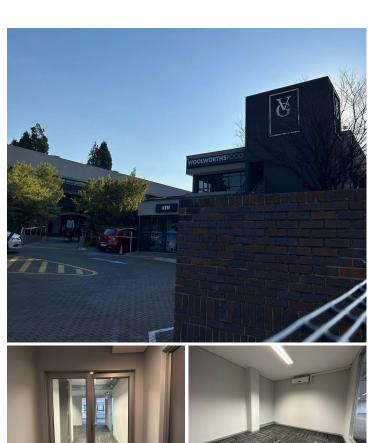

## 79,080 pm

Village Green Shopping Centre | Prime office space to Let in Greenside

659 m<sup>2</sup>

A newly renovated office located above Village Green Convenience Centre is to Let. There are five fully carpeted single offices, a large open plan area a server room and boardroom. There is also a walk in safe and a lovely neat kitchenette with an eating area. It is fibre ready and has CCTV surveillance as well as a generator. Basement parking is R500, Shaded parking is R400 and Open parking is R300. The office is in close proximity to the highway, shopping malls and restaurants.