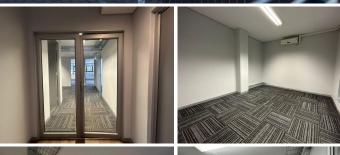

## 79,080 pm

Village Green Shopping Centre | Prime office space to Let in Greenside

659 m<sup>2</sup>

A newly renovated office located above Village Green Convenience Centre is to Let. There are five fully carpeted single offices, a large open plan area a server room and boardroom. There is also a walk in safe and a lovely neat kitchenette with an eating area. It is fibre ready and has CCTV surveillance as well as a generator. Basement parking is R500, Shaded parking is R400 and Open parking is R300. The office is in close proximity to the highway, shopping malls and restaurants.