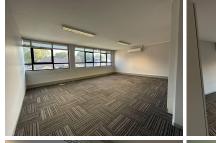

## 79,080 pm

Village Green Shopping Centre | Prime office space to Let in Greenside

659 m<sup>2</sup>

A newly renovated office located above Village Green Convenience Centre is to Let. There are five fully carpeted single offices, a large open plan area a server room and boardroom. There is also a walk in safe and a lovely neat kitchenette with an eating area. It is fibre ready and has CCTV surveillance as well as a generator. Basement parking is R500, Shaded parking is R400 and Open parking is R300. The office is in close proximity to the highway, shopping malls and restaurants.