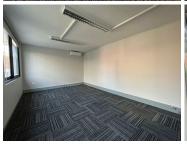

## 79,080 pm

Village Green Shopping Centre | Prime office space to Let in Greenside

659 m<sup>2</sup>

A newly renovated office located above Village Green Convenience Centre is to Let. There are five fully carpeted single offices, a large open plan area a server room and boardroom. There is also a walk in safe and a lovely neat kitchenette with an eating area. It is fibre ready and has CCTV surveillance as well as a generator. Basement parking is R500, Shaded parking is R400 and Open parking is R300. The office is in close proximity to the highway, shopping malls and restaurants.