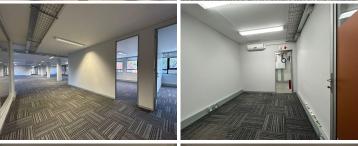

## 79,080 pm

Village Green Shopping Centre | Prime office space to Let in Greenside

659 m<sup>2</sup>

A newly renovated office located above Village Green Convenience Centre is to Let. There are five fully carpeted single offices, a large open plan area a server room and boardroom. There is also a walk in safe and a lovely neat kitchenette with an eating area. It is fibre ready and has CCTV surveillance as well as a generator. Basement parking is R500, Shaded parking is R400 and Open parking is R300. The office is in close proximity to the highway, shopping malls and restaurants.