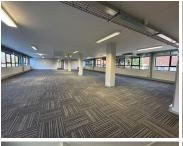

## 79,080 pm

Village Green Shopping Centre | Prime office space to Let in Greenside

659 m<sup>2</sup>

A newly renovated office located above Village Green Convenience Centre is to Let. There are five fully carpeted single offices, a large open plan area a server room and boardroom. There is also a walk in safe and a lovely neat kitchenette with an eating area. It is fibre ready and has CCTV surveillance as well as a generator. Basement parking is R500, Shaded parking is R400 and Open parking is R300. The office is in close proximity to the highway, shopping malls and restaurants.