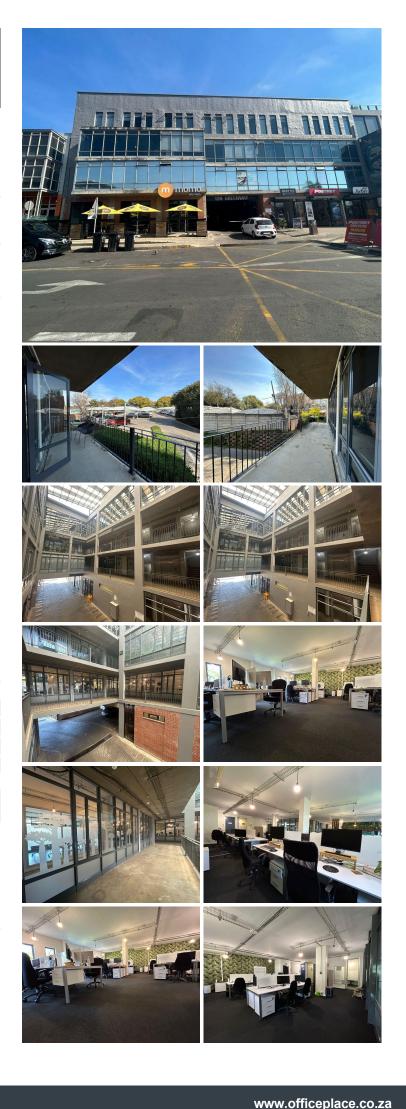

## 41,307 pm

139 Greenway | Beautiful First Floor Office Space to Let in Greenside

This beautiful 1st floor office space measuring 281sqm is available to Let for immediate occupation. The office is located in the heart of Greenside. This large open plan area with beautiful entrance is spacious and the aluminium and glass windows allow for great natural lighting throughout the unit. There is generator backup. There is also 24 hour security and secured parking. Parking is R480 per parking bay per month. The building is near to all main arterial routes and shops in the area.