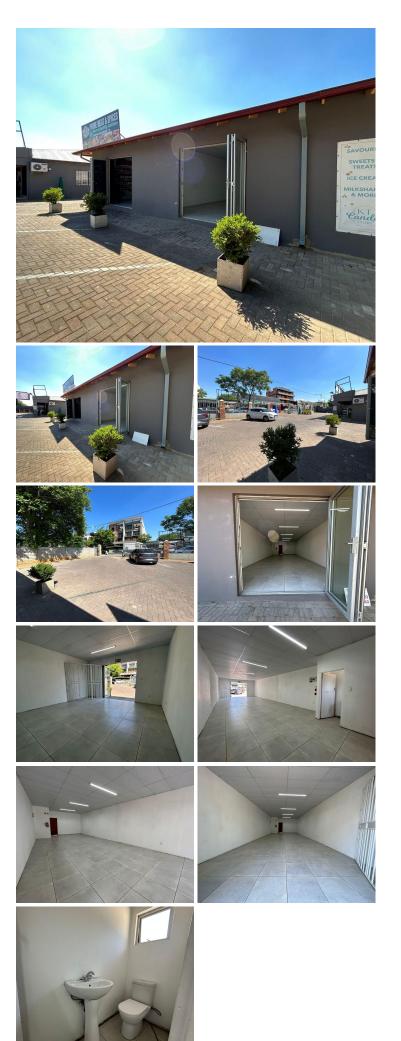

## 😭 90 m²

This lovely retail space measuring 90sqm at 23 Gleneagles, Greenside is available to Let for immediate occupation. The unit is beautifully tiled and has excellent lighting. The unit is secure. Water and electricity are pre-paid. Rental is R16,000.00 per month, no Vat. There is ample parking available.

23 Gleneagles is close to all main arterial routes, shops and other amenities in the area.

Disclaimer: All amounts exclude VAT and while every effort will be made to ensure that the information, including but not limited to only DEPOSIT AMOUNTS, contained within all our listings are accurate and up to date, we make no warranty, representation or undertaking whether expressed or implied, nor do we assume any legal liability, whether direct or indirect, or responsibility for the accuracy, completeness, or usefulness of any information. Prospective purchasers and tenants should make their own enquiries to verify the information contained herein. Deposits are subject to change without prior notice.

#### Gross Monthly Rental Lease Period Available From

R16,000 Ex Vat 12 months Immediately

| Floor Size m <sup>2</sup> | 90              | Security         | Yes |
|---------------------------|-----------------|------------------|-----|
| Parking Bays              | -               | Air Conditioning | Yes |
| Title                     | Sectional Title | Generator        | -   |
| Zoning                    | Commercial      | Fibre            | -   |