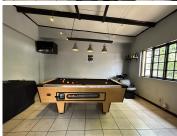

## 100 m<sup>2</sup>

This first floor office space located at the entrance, upstairs is available to Let immediately. The unit measuring approximately 100sqm is spacious and fully tiled with excellent natural lighting. There is ample parking for both tenants and visitors. Rental excludes Vat and utilities.

A fantastic and central sought after location with a variety of vibrant sidewalk cafes, boutiques and busy night life. It is only a short distance to Parkhurst and Rosebank.

Disclaimer: All amounts exclude VAT and while every effort will be made to ensure that the information, including but not limited to only DEPOSIT AMOUNTS, contained within all our listings are accurate and up to date, we make no warranty, representation or undertaking whether expressed or implied, nor do we assume any legal liability, whether direct or indirect, or responsibility for the accuracy, completeness, or usefulness of any information. Prospective purchasers and tenants should make their own enquiries to verify the information contained herein. Deposits are subject to change without prior notice.