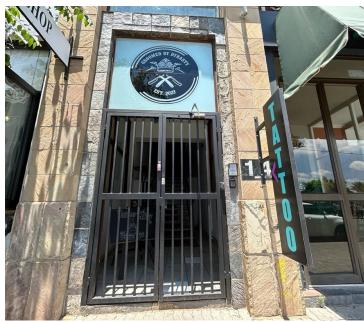

## 10,000 pm

14 Gleneagles Road | Prime Office Space to Rent in Greenside

## 100 m<sup>2</sup>

This first floor office space located at the entrance, upstairs is available to Let immediately. The unit measuring approximately 100sqm is spacious and fully tiled with excellent natural lighting. There is ample parking for both tenants and visitors. Rental excludes Vat and utilities.

A fantastic and central sought after location with a variety of vibrant sidewalk cafes, boutiques and busy night life. It is only a short distance to Parkhurst and Rosebank.

Disclaimer: All amounts exclude VAT and while every effort will be made to ensure that the information, including but not limited to only DEPOSIT AMOUNTS, contained within all our listings are accurate and up to date, we make no warranty, representation or undertaking whether expressed or implied, nor do we assume any legal liability, whether direct or indirect, or responsibility for the accuracy, completeness, or usefulness of any information. Prospective purchasers and tenants should make their own enquiries to verify the information contained herein. Deposits are subject to change without prior notice.