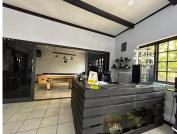

## 100 m<sup>2</sup>

This first floor office space located at the entrance, upstairs is available to Let immediately. The unit measuring approximately 100sqm is spacious and fully tiled with excellent natural lighting. There is ample parking for both tenants and visitors. Rental excludes Vat and utilities.

A fantastic and central sought after location with a variety of vibrant sidewalk cafes, boutiques and busy night life. It is only a short distance to Parkhurst and Rosebank.

Disclaimer: All amounts exclude VAT and while every effort will be made to ensure that the information, including but not limited to only DEPOSIT AMOUNTS, contained within all our listings are accurate and up to date, we make no warranty, representation or undertaking whether expressed or implied, nor do we assume any legal liability, whether direct or indirect, or responsibility for the accuracy, completeness, or usefulness of any information. Prospective purchasers and tenants should make their own enquiries to verify the information contained herein. Deposits are subject to change without prior notice.