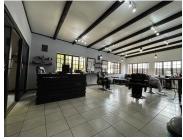

## 100 m<sup>2</sup>

This first floor office space located at the entrance, upstairs is available to Let immediately. The unit measuring approximately 100sqm is spacious and fully tiled with excellent natural lighting. There is ample parking for both tenants and visitors. Rental excludes Vat and utilities.