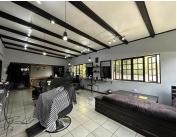

## 100 m<sup>2</sup>

This first floor office space located at the entrance, upstairs is available to Let immediately. The unit measuring approximately 100sqm is spacious and fully tiled with excellent natural lighting. There is ample parking for both tenants and visitors. Rental excludes Vat and utilities.

A fantastic and central sought after location with a variety of vibrant sidewalk cafes, boutiques and busy night life. It is only a short distance to Parkhurst and Rosebank.

Disclaimer: All amounts exclude VAT and while every effort will be made to ensure that the information, including but not limited to only DEPOSIT AMOUNTS, contained within all our listings are accurate and up to date, we make no warranty, representation or undertaking whether expressed or implied, nor do we assume any legal liability, whether direct or indirect, or responsibility for the accuracy, completeness, or usefulness of any information. Prospective purchasers and tenants should make their own enquiries to verify the information contained herein. Deposits are subject to change without prior notice.