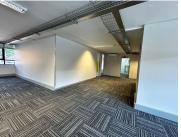

## 100 m<sup>2</sup>

A portion of the top floor at Village Green Shopping Centre has a stunning office space measuring 100sqm to let immediately. The unit is located above Woolworths and is spacious with well-maintained carpeted flooring and excellent natural lighting. The offices have air-conditioning and backup power. 1 basement parking is allocated at R550 per bay per month and shaded parking is R450 per bay per month. All prices exclude VAT and utilities. Great incentives on 3-year plus lease agreements.