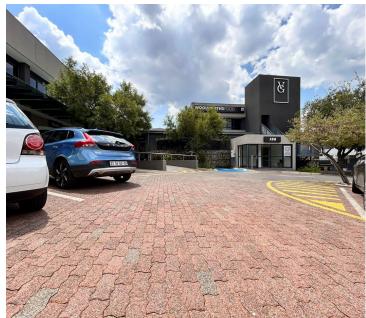

## 100 m<sup>2</sup>

A portion of the top floor at Village Green Shopping Centre has a stunning office space measuring 100sqm to let immediately. The unit is located above Woolworths and is spacious with well-maintained carpeted flooring and excellent natural lighting. The offices have air-conditioning and backup power. 1 basement parking is allocated at R550 per bay per month and shaded parking is R450 per bay per month. All prices exclude VAT and utilities. Great incentives on 3-year plus lease agreements.

Village Green Shopping Centre is in close proximity to all main arterial routes and various other amenities in the area.

Gross Monthly Rental Lease Period Available From R12,000 Ex Vat 12 months Immediately