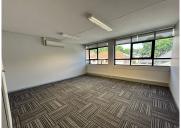

## 100 m<sup>2</sup>

A portion of the top floor at Village Green Shopping Centre has a stunning office space measuring 100sqm to let immediately. The unit is located above Woolworths and is spacious with well-maintained carpeted flooring and excellent natural lighting. The offices have air-conditioning and backup power. 1 basement parking is allocated at R550 per bay per month and shaded parking is R450 per bay per month. All prices exclude VAT and utilities. Great incentives on 3-year plus lease agreements.