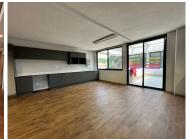

## 100 m<sup>2</sup>

A portion of the top floor at Village Green Shopping Centre has a stunning office space measuring 100sqm to let immediately. The unit is located above Woolworths and is spacious with well-maintained carpeted flooring and excellent natural lighting. The offices have air-conditioning and backup power. 1 basement parking is allocated at R550 per bay per month and shaded parking is R450 per bay per month. All prices exclude VAT and utilities. Great incentives on 3-year plus lease agreements.

Village Green Shopping Centre is in close proximity to all main arterial routes and various other amenities in the area.

Gross Monthly Rental Lease Period Available From R12,000 Ex Vat 12 months Immediately