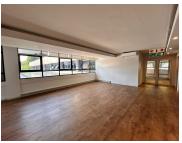

## 100 m<sup>2</sup>

A portion of the top floor at Village Green Shopping Centre has a stunning office space measuring 100sqm to let immediately. The unit is located above Woolworths and is spacious with well-maintained carpeted flooring and excellent natural lighting. The offices have air-conditioning and backup power. 1 basement parking is allocated at R550 per bay per month and shaded parking is R450 per bay per month. All prices exclude VAT and utilities. Great incentives on 3-year plus lease agreements.