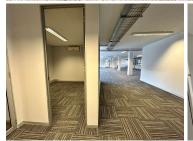

## 100 m<sup>2</sup>

A portion of the top floor at Village Green Shopping Centre has a stunning office space measuring 100sqm to let immediately. The unit is located above Woolworths and is spacious with well-maintained carpeted flooring and excellent natural lighting. The offices have air-conditioning and backup power. 1 basement parking is allocated at R550 per bay per month and shaded parking is R450 per bay per month. All prices exclude VAT and utilities. Great incentives on 3-year plus lease agreements.