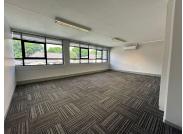

## 100 m<sup>2</sup>

A portion of the top floor at Village Green Shopping Centre has a stunning office space measuring 100sqm to let immediately. The unit is located above Woolworths and is spacious with well-maintained carpeted flooring and excellent natural lighting. The offices have air-conditioning and backup power. 1 basement parking is allocated at R550 per bay per month and shaded parking is R450 per bay per month. All prices exclude VAT and utilities. Great incentives on 3-year plus lease agreements.