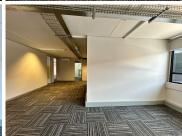

## 100 m<sup>2</sup>

A portion of the top floor at Village Green Shopping Centre has a stunning office space measuring 100sqm to let immediately. The unit is located above Woolworths and is spacious with well-maintained carpeted flooring and excellent natural lighting. The offices have air-conditioning and backup power. 1 basement parking is allocated at R550 per bay per month and shaded parking is R450 per bay per month. All prices exclude VAT and utilities. Great incentives on 3-year plus lease agreements.