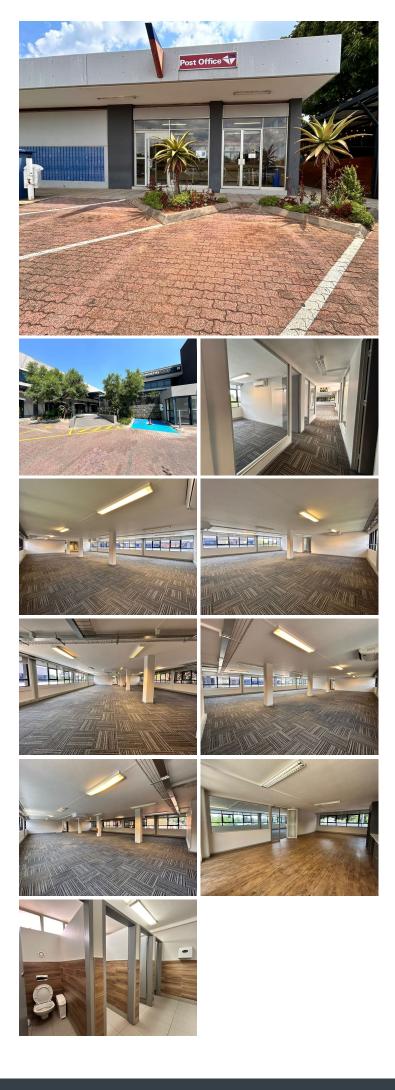

## 300 m<sup>2</sup>

A portion of the top floor at Village Green Shopping Centre has a premium office space measuring 300sqm to let immediately. The unit is sub-divided with lovely carpeted flooring and excellent natural light flowing throughout. The offices have air-conditioning and backup power. 1 basement parking is allocated at R550 per bay per month and shaded parking is R450 per bay per month. All prices exclude VAT and utilities. Great incentives on 3-year plus lease agreements.

Village Green Shopping Centre is in close proximity to all main arterial routes and various other amenities in the area.

#### **Gross Monthly Rental** Lease Period Available From

R36,000 Ex Vat 12 months Immediately

| Floor Size m <sup>2</sup> | 300        | Security         | Yes |
|---------------------------|------------|------------------|-----|
| Parking Bays              | -          | Air Conditioning | Yes |
| Title                     | -          | Generator        | -   |
| Zoning                    | Commercial | Fibre            | -   |
|                           |            |                  |     |