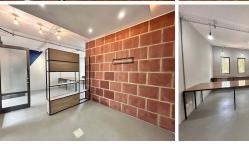

## 6,500 pm

139 Greenway Road | Immaculate Office Space to Let in Greenside

51 m<sup>2</sup>

An Immaculate unit measuring 51sqm is to let for immediate occupation. The building is a creative space and currently houses tenants for multiple production companies. The property is equipped with a canteen area which is available upstairs as well as a recreational terrace on the top floor. The building has a back up generator and readily accessible Wi-Fi. Parking bays are available at R480 per bay. Rental is R6500 per month excluding VAT and utilities.