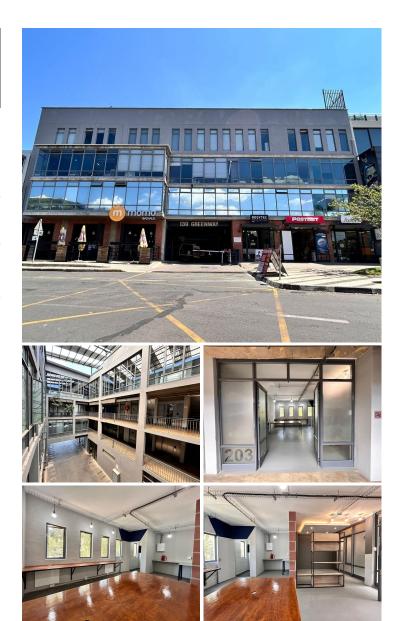

## 6,500 pm

139 Greenway Road | Immaculate Office Space to Let in Greenside

51 m<sup>2</sup>

An Immaculate unit measuring 51sqm is to let for immediate occupation. The building is a creative space and currently houses tenants for multiple production companies. The property is equipped with a canteen area which is available upstairs as well as a recreational terrace on the top floor. The building has a back up generator and readily accessible Wi-Fi. Parking bays are available at R480 per bay. Rental is R6500 per month excluding VAT and utilities.

The property is close to all main arterial routes, shops and other amenities in the area.

Gross Monthly Rental R6,500 Ex Vat Lease Period Negotiable Available From Immediately

| Floor Size m <sup>2</sup> | 51         | Security         | Yes |
|---------------------------|------------|------------------|-----|
| Parking Bays              | -          | Air Conditioning | Yes |
| Title                     | -          | Generator        | -   |
| Zoning                    | Commercial | Fibre            | -   |