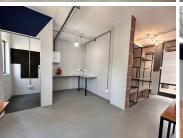

## 6,500 pm

139 Greenway Road | Immaculate Office Space to Let in Greenside

51 m<sup>2</sup>

An Immaculate unit measuring 51sqm is to let for immediate occupation. The building is a creative space and currently houses tenants for multiple production companies. The property is equipped with a canteen area which is available upstairs as well as a recreational terrace on the top floor. The building has a back up generator and readily accessible Wi-Fi. Parking bays are available at R480 per bay. Rental is R6500 per month excluding VAT and utilities.