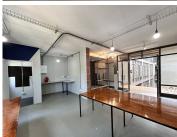

## 6,500 pm

139 Greenway Road | Immaculate Office Space to Let in Greenside

51 m<sup>2</sup>

An Immaculate unit measuring 51sqm is to let for immediate occupation. The building is a creative space and currently houses tenants for multiple production companies. The property is equipped with a canteen area which is available upstairs as well as a recreational terrace on the top floor. The building has a back up generator and readily accessible Wi-Fi. Parking bays are available at R480 per bay. Rental is R6500 per month excluding VAT and utilities.