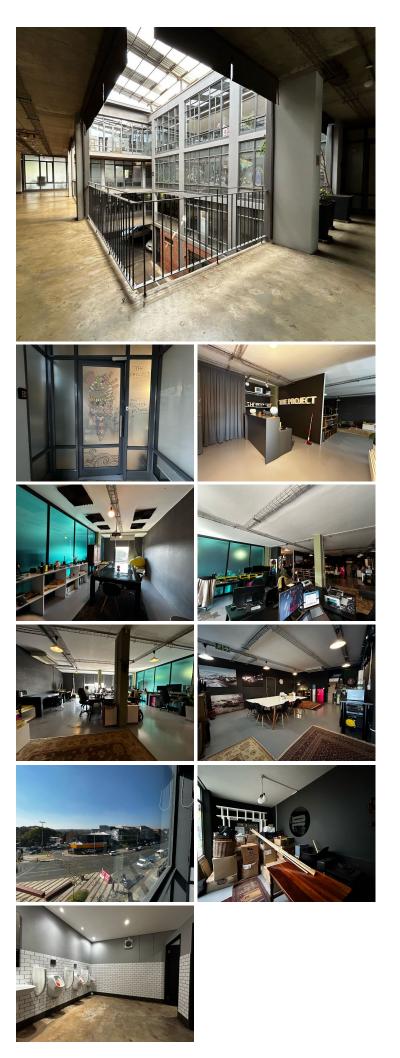

## 😭 170 m²

A prime office space measuring 170sqm is available to let immediately. 139 Greenway Road is located in the production hub of Greenside. The building is a creative space and currently houses tenants for multiple production companies.

This lovely office space with a great view is located on the secondfloor and provides a reception area, large open-plan office and boardroom. The building has easily accessible Wi-Fi, a back-up generator and secure parking. The building has an elevator with back-up power. Parking bays are available at R480 per bay per month. Rental is R157.7/m2 excluding VAT and utilities.