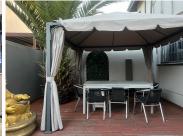

## 6,700 pm

Holistic Medical Rooms | Medical Room to Let in Greenside, Johannesburg

20 m<sup>2</sup>

Room "Space": 20m² ground floor room with lovely flooring, natural light, and standard office lighting. Includes kitchen, bathrooms, and ample parking. Rental Price: R6700 per month (no VAT), all-inclusive.

Situated in the serene suburb of Greenside, known for its peaceful ambiance and lush greenery. Easy access to major roads and public transport. Close to cafés, shops, and wellness centres, making it a vibrant and health-conscious community.