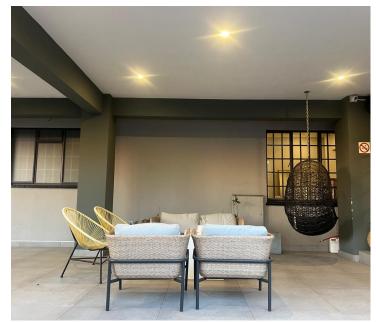

## 6,700 pm

Holistic Medical Rooms | Medical Room to Let in Greenside, Johannesburg

20 m<sup>2</sup>

Room "Space": 20m² ground floor room with lovely flooring, natural light, and standard office lighting. Includes kitchen, bathrooms, and ample parking. Rental Price: R6700 per month (no VAT), all-inclusive.

Situated in the serene suburb of Greenside, known for its peaceful ambiance and lush greenery. Easy access to major roads and public transport. Close to cafés, shops, and wellness centres, making it a vibrant and health-conscious community.