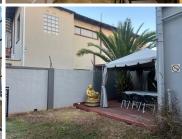

## 6,700 pm

Holistic Medical Rooms | Medical Room to Let in Greenside, Johannesburg

20 m<sup>2</sup>

Room "Space": 20m² ground floor room with lovely flooring, natural light, and standard office lighting. Includes kitchen, bathrooms, and ample parking. Rental Price: R6700 per month (no VAT), all-inclusive.

Situated in the serene suburb of Greenside, known for its peaceful ambiance and lush greenery. Easy access to major roads and public transport. Close to cafés, shops, and wellness centres, making it a vibrant and health-conscious community.