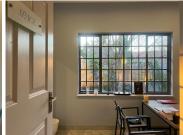

## 6,700 pm

Holistic Medical Rooms | Medical Room to Let in Greenside, Johannesburg

20 m<sup>2</sup>

Room "Space": 20m² ground floor room with lovely flooring, natural light, and standard office lighting. Includes kitchen, bathrooms, and ample parking. Rental Price: R6700 per month (no VAT), all-inclusive.

Situated in the serene suburb of Greenside, known for its peaceful ambiance and lush greenery. Easy access to major roads and public transport. Close to cafés, shops, and wellness centres, making it a vibrant and health-conscious community.