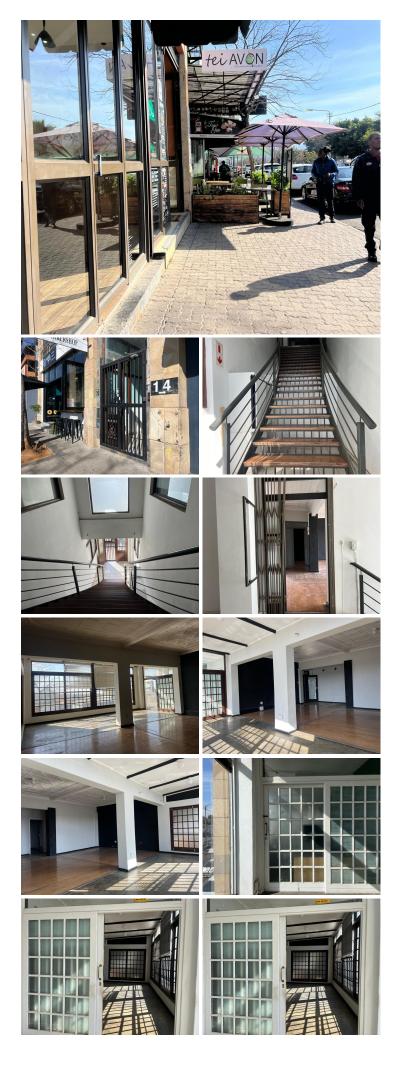

## 16,900 pm

BLACK FRIDAY PROMO! 14 Gleneagles Road, Greenside, Johannesburg

Discover a professional workspace at 14 Gleneagles Drive in the sought-after Greenside area. This first-floor office space or studio offers 93m<sup>2</sup> of versatile space, staff bathrooms and plenty of natural light. Ample parking available. Rental at R16,900 per month excluding VAT and utilities. Utilities are metered.

Located in the vibrant Greenside neighbourhood, this property offers more than just a workspace. Greenside is a thriving hub known for its trendy cafés, restaurants, and boutique shops, making it an attractive location for both clients and employees. The area's dynamic atmosphere provides plenty of opportunities for networking and business growth.

## Gross Monthly Rental Lease Period Available From

R16,900 Ex Vat 12 months Immediately

| Floor Size m <sup>2</sup> | 93         | Security         | Yes |
|---------------------------|------------|------------------|-----|
| Parking Bays              | -          | Air Conditioning | Yes |
| Title                     | -          | Generator        | -   |
| Zoning                    | Commercial | Fibre            | -   |