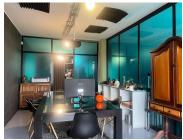

## 170 m<sup>2</sup>

Discover a prime office space located on the 2nd floor of 139 Greenway Street in the vibrant Greenside area. Offering 170m² of open-plan space, this office is perfect for businesses looking for a flexible layout that can accommodate various needs. The space includes a reception area, boardroom and kitchen, and is equipped with standard office lighting and air conditioning.

Secure parking is available along with high-speed Wi-Fi at R650 per month. Rental at R20, 255 per month excluding VAT and utilities.

Situated in Greenside, this office is in a dynamic neighbourhood known for its mix of residential and commercial properties. The area boasts a variety of cafés, restaurants, and shops, providing plenty of options for lunch breaks and after-work relaxation. Greenside is also well-connected by public transport, with easy access to major roads, making it convenient for both employees and clients