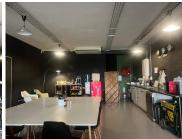

## 170 m<sup>2</sup>

Discover a prime office space located on the 2nd floor of 139 Greenway Street in the vibrant Greenside area. Offering 170m² of open-plan space, this office is perfect for businesses looking for a flexible layout that can accommodate various needs. The space includes a reception area, boardroom and kitchen, and is equipped with standard office lighting and air conditioning.

Gross Monthly Rental R20,255 Ex Vat Lease Period 12 months Available From Immediately

| Floor Size m <sup>2</sup> | 170        | Security         | Yes |
|---------------------------|------------|------------------|-----|
| Parking Bays              | -          | Air Conditioning | Yes |
| Title                     | -          | Generator        | -   |
| Zoning                    | Commercial | Fibre            | -   |