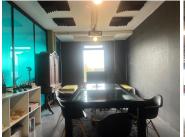

## 170 m<sup>2</sup>

Discover a prime office space located on the 2nd floor of 139 Greenway Street in the vibrant Greenside area. Offering 170m² of open-plan space, this office is perfect for businesses looking for a flexible layout that can accommodate various needs. The space includes a reception area, boardroom and kitchen, and is equipped with standard office lighting and air conditioning.

Gross Monthly Rental R20,255 Ex Vat Lease Period 12 months Available From Immediately

| Floor Size m <sup>2</sup> | 170        | Security         | Yes |
|---------------------------|------------|------------------|-----|
| Parking Bays              | -          | Air Conditioning | Yes |
| Title                     | -          | Generator        | -   |
| Zoning                    | Commercial | Fibre            | -   |