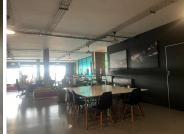

## 170 m<sup>2</sup>

Discover a prime office space located on the 2nd floor of 139 Greenway Street in the vibrant Greenside area. Offering 170m² of open-plan space, this office is perfect for businesses looking for a flexible layout that can accommodate various needs. The space includes a reception area, boardroom and kitchen, and is equipped with standard office lighting and air conditioning.

Gross Monthly Rental R20,255 Ex Vat Lease Period 12 months Available From Immediately

| Floor Size m <sup>2</sup> | 170        | Security         | Yes |
|---------------------------|------------|------------------|-----|
| Parking Bays              | -          | Air Conditioning | Yes |
| Title                     | -          | Generator        | -   |
| Zoning                    | Commercial | Fibre            | -   |