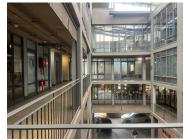

## 170 m<sup>2</sup>

Discover a prime office space located on the 2nd floor of 139 Greenway Street in the vibrant Greenside area. Offering 170m² of open-plan space, this office is perfect for businesses looking for a flexible layout that can accommodate various needs. The space includes a reception area, boardroom and kitchen, and is equipped with standard office lighting and air conditioning.