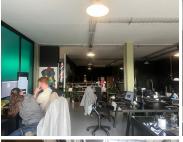

## 170 m<sup>2</sup>

Discover a prime office space located on the 2nd floor of 139 Greenway Street in the vibrant Greenside area. Offering 170m² of open-plan space, this office is perfect for businesses looking for a flexible layout that can accommodate various needs. The space includes a reception area, boardroom and kitchen, and is equipped with standard office lighting and air conditioning.

Gross Monthly Rental R20,255 Ex Vat Lease Period 12 months Available From Immediately

| Floor Size m <sup>2</sup> | 170        | Security         | Yes |
|---------------------------|------------|------------------|-----|
| Parking Bays              | -          | Air Conditioning | Yes |
| Title                     | -          | Generator        | -   |
| Zoning                    | Commercial | Fibre            | -   |