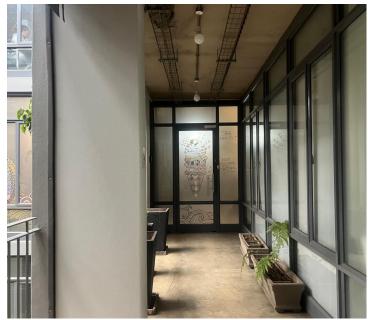

## 170 m<sup>2</sup>

Discover a prime office space located on the 2nd floor of 139 Greenway Street in the vibrant Greenside area. Offering 170m² of open-plan space, this office is perfect for businesses looking for a flexible layout that can accommodate various needs. The space includes a reception area, boardroom and kitchen, and is equipped with standard office lighting and air conditioning.

Secure parking is available along with high-speed Wi-Fi at R650 per month. Rental at R20, 255 per month excluding VAT and utilities.

Situated in Greenside, this office is in a dynamic neighbourhood known for its mix of residential and commercial properties. The area boasts a variety of cafés, restaurants, and shops, providing plenty of options for lunch breaks and after-work relaxation. Greenside is also well-connected by public transport, with easy access to major roads, making it convenient for both employees and clients