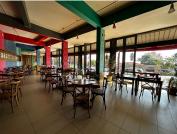

## 62,884 pm

10 Gleneagles Road | Prime Restaurant Space to Let in Greenside

316 m<sup>2</sup>

Discover an exceptional 316m² restaurant space at 10 Gleneagles Road, Greenside, available for R199/m² excluding VAT and utilities. This prime location offers high visibility and ample foot traffic, perfect for a thriving dining establishment. The restaurant features a well-equipped kitchen, basement storage, beautiful tiling, and abundant natural light. A liquor license is already in place, allowing for immediate beverage service.

Greenside is a trendy neighbourhood known for its vibrant atmosphere and eclectic mix of eateries and boutiques, providing an ideal setting for your restaurant.

A three-month deposit is required, with a minimum lease term of three years. Don't miss this opportunity to establish your business in one of Greenside's premier locations.