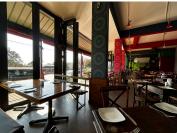

## 62,884 pm

10 Gleneagles Road | Prime Restaurant Space to Let in Greenside

316 m<sup>2</sup>

Discover an exceptional 316m² restaurant space at 10 Gleneagles Road, Greenside, available for R199/m² excluding VAT and utilities. This prime location offers high visibility and ample foot traffic, perfect for a thriving dining establishment. The restaurant features a well-equipped kitchen, basement storage, beautiful tiling, and abundant natural light. A liquor license is already in place, allowing for immediate beverage service.

Greenside is a trendy neighbourhood known for its vibrant atmosphere and eclectic mix of eateries and boutiques, providing an ideal setting for your restaurant.

A three-month deposit is required, with a minimum lease term of three years. Don't miss this opportunity to establish your business in one of Greenside's premier locations.