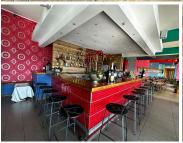

## 62,884 pm

10 Gleneagles Road | Prime Restaurant Space to Let in Greenside

316 m<sup>2</sup>

Discover an exceptional 316m² restaurant space at 10 Gleneagles Road, Greenside, available for R199/m² excluding VAT and utilities. This prime location offers high visibility and ample foot traffic, perfect for a thriving dining establishment. The restaurant features a well-equipped kitchen, basement storage, beautiful tiling, and abundant natural light. A liquor license is already in place, allowing for immediate beverage service.

Greenside is a trendy neighbourhood known for its vibrant atmosphere and eclectic mix of eateries and boutiques, providing an ideal setting for your restaurant.

A three-month deposit is required, with a minimum lease term of three years. Don't miss this opportunity to establish your business in one of Greenside's premier locations.