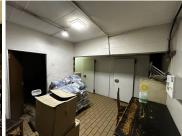

## 62,884 pm

10 Gleneagles Road | Prime Restaurant Space to Let in Greenside

316 m<sup>2</sup>

Discover an exceptional 316m² restaurant space at 10 Gleneagles Road, Greenside, available for R199/m² excluding VAT and utilities. This prime location offers high visibility and ample foot traffic, perfect for a thriving dining establishment. The restaurant features a well-equipped kitchen, basement storage, beautiful tiling, and abundant natural light. A liquor license is already in place, allowing for immediate beverage service.