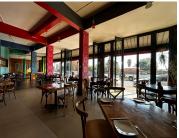

## 62,884 pm

10 Gleneagles Road | Prime Restaurant Space to Let in Greenside

316 m<sup>2</sup>

Discover an exceptional 316m² restaurant space at 10 Gleneagles Road, Greenside, available for R199/m² excluding VAT and utilities. This prime location offers high visibility and ample foot traffic, perfect for a thriving dining establishment. The restaurant features a well-equipped kitchen, basement storage, beautiful tiling, and abundant natural light. A liquor license is already in place, allowing for immediate beverage service.

Greenside is a trendy neighbourhood known for its vibrant atmosphere and eclectic mix of eateries and boutiques, providing an ideal setting for your restaurant.

A three-month deposit is required, with a minimum lease term of three years. Don't miss this opportunity to establish your business in one of Greenside's premier locations.