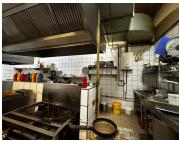

## 62,884 pm

10 Gleneagles Road | Prime Restaurant Space to Let in Greenside

316 m<sup>2</sup>

Discover an exceptional 316m² restaurant space at 10 Gleneagles Road, Greenside, available for R199/m² excluding VAT and utilities. This prime location offers high visibility and ample foot traffic, perfect for a thriving dining establishment. The restaurant features a well-equipped kitchen, basement storage, beautiful tiling, and abundant natural light. A liquor license is already in place, allowing for immediate beverage service.