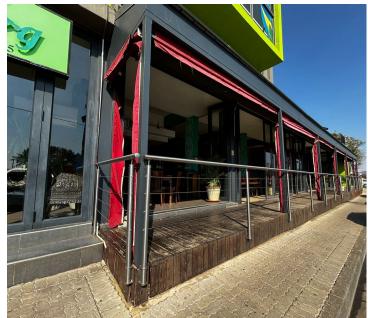

## 62,884 pm

10 Gleneagles Road | Prime Restaurant Space to Let in Greenside

316 m<sup>2</sup>

Discover an exceptional 316m² restaurant space at 10 Gleneagles Road, Greenside, available for R199/m² excluding VAT and utilities. This prime location offers high visibility and ample foot traffic, perfect for a thriving dining establishment. The restaurant features a well-equipped kitchen, basement storage, beautiful tiling, and abundant natural light. A liquor license is already in place, allowing for immediate beverage service.

Greenside is a trendy neighbourhood known for its vibrant atmosphere and eclectic mix of eateries and boutiques, providing an ideal setting for your restaurant.

A three-month deposit is required, with a minimum lease term of three years. Don't miss this opportunity to establish your business in one of Greenside's premier locations.