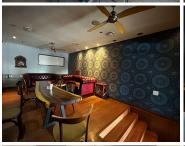

## 62,884 pm

10 Gleneagles Road | Prime Restaurant Space to Let in Greenside

316 m<sup>2</sup>

Discover an exceptional 316m² restaurant space at 10 Gleneagles Road, Greenside, available for R199/m² excluding VAT and utilities. This prime location offers high visibility and ample foot traffic, perfect for a thriving dining establishment. The restaurant features a well-equipped kitchen, basement storage, beautiful tiling, and abundant natural light. A liquor license is already in place, allowing for immediate beverage service.

Greenside is a trendy neighbourhood known for its vibrant atmosphere and eclectic mix of eateries and boutiques, providing an ideal setting for your restaurant.

A three-month deposit is required, with a minimum lease term of three years. Don't miss this opportunity to establish your business in one of Greenside's premier locations.