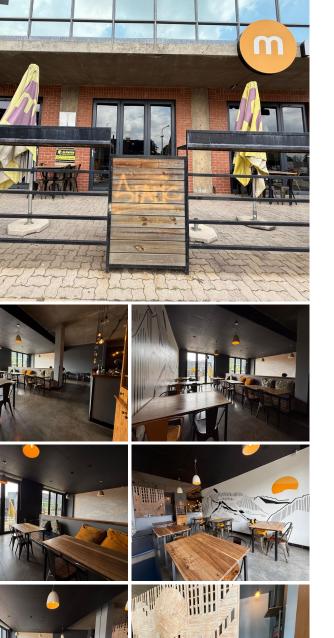

## 20,025 pm

Prime Restaurant Space to Let at 139 Greenway Road, Greenside, Johannesburg

This charming street-facing restaurant space, located at 139 Greenway, offers a prime opportunity for a stable operator seeking a versatile venue. With a generous 89m<sup>2</sup> of space available at an attractive rate of R225/m<sup>2</sup> (excluding VAT and utilities), the property provides ample room for creativity and customization to fit your dining concept. Featuring spacious interiors, standard lighting, and abundant natural light, this restaurant is an ideal canvas for creating an inviting atmosphere for your guests. The kitchen area is fully equipped, ensuring a seamless operation for your culinary team.

Situated in a vibrant and easily accessible area, 139 Greenway is surrounded by a variety of shops, cafés, and other establishments, making it a high-traffic location that will attract both local and passing foot traffic. The bustling nature of the neighbourhood offers great potential for business growth, with excellent visibility for your restaurant. Furthermore, the area benefits from good public transport links, providing convenient access for both employees and customers alike. This combination of location and space presents a promising...