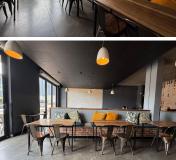

## 20,025 pm

Prime Restaurant Space to Let at 139 Greenway Road, Greenside, Johannesburg

This charming street-facing restaurant space, located at 139 Greenway, offers a prime opportunity for a stable operator seeking a versatile venue. With a generous 89m<sup>2</sup> of space available at an attractive rate of R225/m<sup>2</sup> (excluding VAT and utilities), the property provides ample room for creativity and customization to fit your dining concept. Featuring spacious interiors, standard lighting, and abundant natural light, this restaurant is an ideal canvas for creating an inviting atmosphere for your guests. The kitchen area is fully equipped, ensuring a seamless operation for your culinary team.

Situated in a vibrant and easily accessible area, 139 Greenway is surrounded by a variety of shops, cafés, and other establishments, making it a high-traffic location that will attract both local and passing foot traffic. The bustling nature of the neighbourhood offers great potential for business growth, with excellent visibility for your restaurant. Furthermore, the area benefits from good public transport links, providing convenient access for both employees and customers alike. This combination of location and space presents a promising...