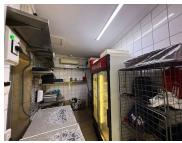

## 25,382 pm

Prime Restaurant Space to Let in at 10 Gleneagles Road, Greenside, Johannesburg

98 m<sup>2</sup>

This beautifully presented 98m² retail space is now available in the vibrant heart of Greenside. Located at the well-known 10 Gleneagles Road, this unit offers an exceptional opportunity for businesses looking to establish themselves in one of Johannesburg's most sought-after retail hubs. The space features a spacious open-plan layout with modern finishes, sleek tiling, and a private bathroom. A standout feature is the built-in pizza oven.