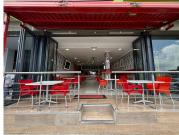

## 25,382 pm

Prime Restaurant Space to Let in at 10 Gleneagles Road, Greenside, Johannesburg

98 m<sup>2</sup>

This beautifully presented 98m² retail space is now available in the vibrant heart of Greenside. Located at the well-known 10 Gleneagles Road, this unit offers an exceptional opportunity for businesses looking to establish themselves in one of Johannesburg's most sought-after retail hubs. The space features a spacious open-plan layout with modern finishes, sleek tiling, and a private bathroom. A standout feature is the built-in pizza oven.