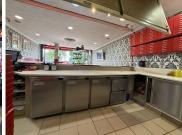

## 25,382 pm

Prime Restaurant Space to Let in at 10 Gleneagles Road, Greenside, Johannesburg

98 m<sup>2</sup>

This beautifully presented 98m² retail space is now available in the vibrant heart of Greenside. Located at the well-known 10 Gleneagles Road, this unit offers an exceptional opportunity for businesses looking to establish themselves in one of Johannesburg's most sought-after retail hubs. The space features a spacious open-plan layout with modern finishes, sleek tiling, and a private bathroom. A standout feature is the built-in pizza oven.