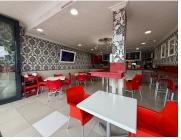

## 25,382 pm

Prime Restaurant Space to Let in at 10 Gleneagles Road, Greenside, Johannesburg

98 m<sup>2</sup>

This beautifully presented 98m² retail space is now available in the vibrant heart of Greenside. Located at the well-known 10 Gleneagles Road, this unit offers an exceptional opportunity for businesses looking to establish themselves in one of Johannesburg's most sought-after retail hubs. The space features a spacious open-plan layout with modern finishes, sleek tiling, and a private bathroom. A standout feature is the built-in pizza oven.