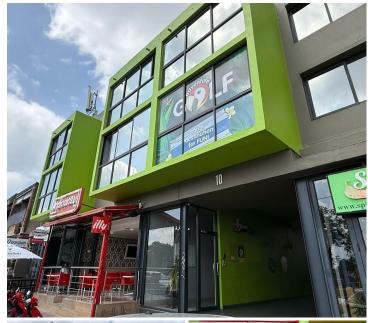

## 25,382 pm

Prime Restaurant Space to Let in at 10 Gleneagles Road, Greenside, Johannesburg

98 m<sup>2</sup>

This beautifully presented 98m² retail space is now available in the vibrant heart of Greenside. Located at the well-known 10 Gleneagles Road, this unit offers an exceptional opportunity for businesses looking to establish themselves in one of Johannesburg's most sought-after retail hubs. The space features a spacious open-plan layout with modern finishes, sleek tiling, and a private bathroom. A standout feature is the built-in pizza oven.

Priced at R259/m² (excluding VAT and utilities), this is a superb option for businesses seeking a move-in-ready space in a high-foot-traffic area. The lease terms include a 3-year commitment, a two-month deposit, and a beneficial occupation period of 1 to 2 months, allowing for setup before trading.

Greenside is renowned for its trendy atmosphere, bustling cafés, and thriving nightlife, attracting a steady flow of locals and visitors alike. This dynamic suburb offers great visibility and accessibility, making it an excellent choice for businesses looking to benefit from a diverse and loyal customer base. The area's strong community vibe, combined with nearby residential and commercial...