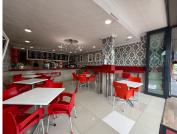

## 25,382 pm

Prime Restaurant Space to Let in at 10 Gleneagles Road, Greenside, Johannesburg

98 m<sup>2</sup>

This beautifully presented 98m² retail space is now available in the vibrant heart of Greenside. Located at the well-known 10 Gleneagles Road, this unit offers an exceptional opportunity for businesses looking to establish themselves in one of Johannesburg's most sought-after retail hubs. The space features a spacious open-plan layout with modern finishes, sleek tiling, and a private bathroom. A standout feature is the built-in pizza oven.