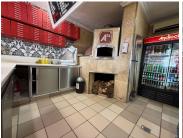

## 25,382 pm

Prime Restaurant Space to Let in at 10 Gleneagles Road, Greenside, Johannesburg

98 m<sup>2</sup>

This beautifully presented 98m² retail space is now available in the vibrant heart of Greenside. Located at the well-known 10 Gleneagles Road, this unit offers an exceptional opportunity for businesses looking to establish themselves in one of Johannesburg's most sought-after retail hubs. The space features a spacious open-plan layout with modern finishes, sleek tiling, and a private bathroom. A standout feature is the built-in pizza oven.