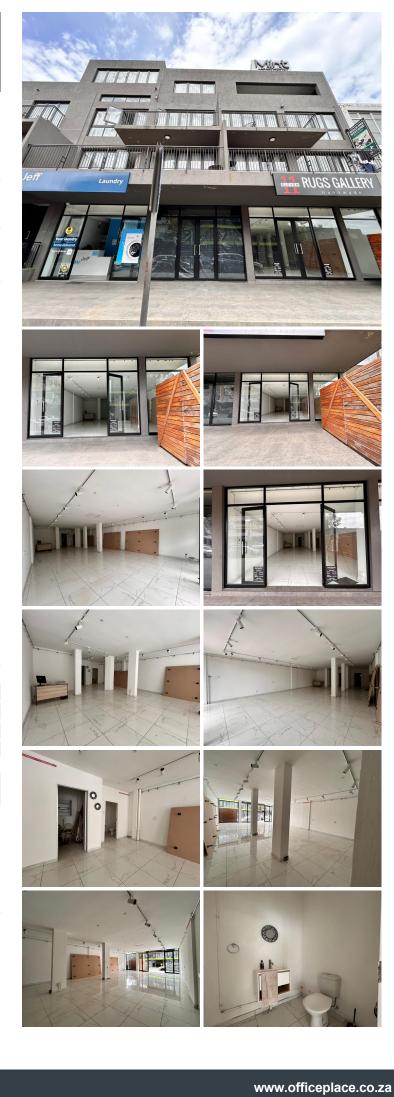

## 🐔 104 m²

This lovely glass fronted retail space measuring 104sqm is available to let immediately. The unit is spacious with beautifully tiled flooring and great natural light flowing throughout. Situated in a prime location and opposite Greenside Design Centre. There is ample parking at the centre. Rental is R225/m2 per month excluding VAT and utilities. A 2-months deposit is required and there is an 8% annual escalation. 1 to 3 years negotiable.

The property is close to all main arterial routes, shops and other amenities in the area.

#### Gross Monthly Rental Lease Period Available From

R23,400 Ex Vat 12 months Immediately

| Floor Size m <sup>2</sup> | 104        | Security  | Yes |
|---------------------------|------------|-----------|-----|
| Parking Bays              | -          |           | Yes |
| Title                     | -          | Generator | -   |
| Zoning                    | Commercial | Fibre     | _   |
| Loning                    |            | 1 161 0   |     |