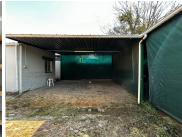

## 300 m<sup>2</sup>

Discover 19 Gleneagles Road, Greenside – a prime retail property offering approximately 300 square meters of versatile space. Priced at R30 000.00 excluding VAT and utilities, this location is ideal for businesses seeking high visibility in the bustling heart of Greenside.

Featuring a large open-plan retail area with elegant wooden flooring and a lower back section, this property is perfect for various retail ventures (not zoned for restaurant use). Ample parking is available with four bays at the front and eight at the back, ensuring convenience for customers and staff.