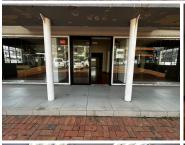

## 300 m<sup>2</sup>

Discover 19 Gleneagles Road, Greenside – a prime retail property offering approximately 300 square meters of versatile space. Priced at R30 000.00 excluding VAT and utilities, this location is ideal for businesses seeking high visibility in the bustling heart of Greenside.

Featuring a large open-plan retail area with elegant wooden flooring and a lower back section, this property is perfect for various retail ventures (not zoned for restaurant use). Ample parking is available with four bays at the front and eight at the back, ensuring convenience for customers and staff.