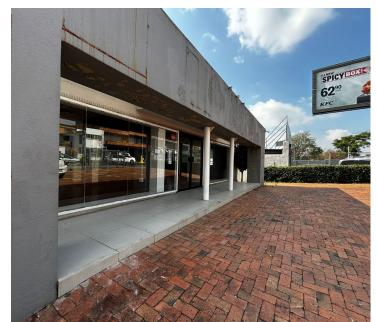

## 300 m<sup>2</sup>

Discover 19 Gleneagles Road, Greenside – a prime retail property offering approximately 300 square meters of versatile space. Priced at R30 000.00 excluding VAT and utilities, this location is ideal for businesses seeking high visibility in the bustling heart of Greenside.

Situated in a vibrant neighbourhood, 19 Gleneagles Road benefits from excellent foot traffic and a supportive local community. Greenside's mix of shops, boutiques, and professional services makes it an ideal spot for retail businesses to thrive.