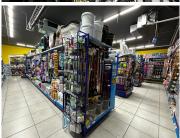

## 175 m<sup>2</sup>

A stunning 175.45m² retail unit is available for lease at R290/m² in the bustling Village Green Shopping Centre. Featuring a beautiful glass shop front, tiled flooring, and standard office lighting, this space ensures high foot traffic and ample secure parking. Anchored by Woolworths, the centre attracts a diverse customer base, enhancing your business potential.