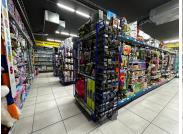

## 175 m<sup>2</sup>

A stunning 175.45m² retail unit is available for lease at R290/m² in the bustling Village Green Shopping Centre. Featuring a beautiful glass shop front, tiled flooring, and standard office lighting, this space ensures high foot traffic and ample secure parking. Anchored by Woolworths, the centre attracts a diverse customer base, enhancing your business potential.