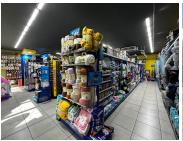

## 175 m<sup>2</sup>

A stunning 175.45m² retail unit is available for lease at R290/m² in the bustling Village Green Shopping Centre. Featuring a beautiful glass shop front, tiled flooring, and standard office lighting, this space ensures high foot traffic and ample secure parking. Anchored by Woolworths, the centre attracts a diverse customer base, enhancing your business potential.