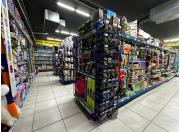

## 26,319 pm

Village Green Shopping Centre | Prime Retail Space to Let in Greenside

87 m<sup>2</sup>

A smaller retail unit measuring 87.73² is available to let in the bustling Village Green Shopping Centre. The unit is directly opposite Woolworths and features, tiled flooring and standard office lighting, this space ensures high foot traffic and ample secure parking.

Anchored by Woolworths, the centre attracts a diverse customer base, enhancing your business potential. Located in a vibrant area with excellent connectivity, Village Green Shopping Centre offers a secure and pleasant shopping experience. The thriving community and nearby amenities make it an ideal spot for retailers looking to grow.