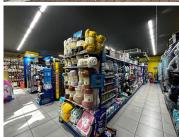

## 26,319 pm

Village Green Shopping Centre | Prime Retail Space to Let in Greenside

87 m<sup>2</sup>

A smaller retail unit measuring 87.73² is available to let in the bustling Village Green Shopping Centre. The unit is directly opposite Woolworths and features, tiled flooring and standard office lighting, this space ensures high foot traffic and ample secure parking.

Anchored by Woolworths, the centre attracts a diverse customer base, enhancing your business potential. Located in a vibrant area with excellent connectivity, Village Green Shopping Centre offers a secure and pleasant shopping experience. The thriving community and nearby amenities make it an ideal spot for retailers looking to grow.