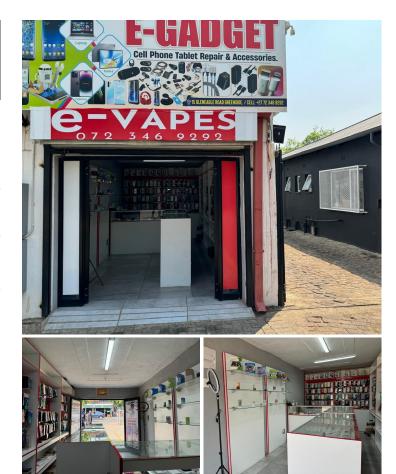

## 🐔 50 m²

This 50m<sup>2</sup> retail space at 15 Gleneagles Road, Greenside, Johannesburg, offers an ideal location for businesses looking to make a mark in a vibrant community. With a monthly rental of R12,000 excluding VAT and utilities, this space features tiled flooring, standard lighting, and plenty of natural light. The layout is perfect for showcasing your business, with a prime signage opportunity that ensures high visibility. The space also benefits from steady foot traffic and ample parking, making it convenient for customers.

Located in the heart of Greenside, a trendy and lively suburb, the area is known for its diverse range of cafés, restaurants, and boutique stores. With a thriving local community and regular visitors, Greenside offers a dynamic environment that attracts a variety of clientèle. This retail space is perfectly positioned to capitalize on the suburb's popularity, offering potential tenants the opportunity to grow their business in a sought-after location.