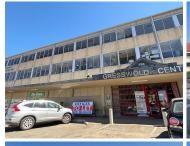

## 6,800 pm

Prime Office Space to Let at Gresswold Centre, 10 Knowle Place, Gresswold, Johannesburg

80 m<sup>2</sup>

Discover the perfect space for your business at Gresswold Centre, strategically located in the bustling hub of Louis Botha Avenue. Offering excellent value at just R85 per sqm excluding VAT and utilities, this 80sqm office on the 2nd floor is designed to meet your operational needs with ease and convenience.

This office features carpeted flooring, ample natural light and standard lighting fixtures. Shared bathroom facilities add to the practicality of the space, while ample parking and security bars provide both convenience and peace of mind.