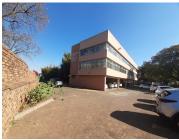

## 4,500 pm

Cnr 3rd Avenue and Louis Botha | Prime Office Space to Let in Highland North

60 m<sup>2</sup>

This prime office space measuring 60sqm is available to Let for immediate occupation. The offices are spacious and fully tiled. The large windows allow for bright, sunny, natural light to flood through the entire unit. The unit can also be utilized as a medical suite. Parking is available at no additional cost. A one month deposit is required.

The property is close to all main arterial routes, shops and various other amenities in the area.

Gross Monthly Rental R4,500 Ex Vat Lease Period 12 months Available From Immediately

| Floor Size m <sup>2</sup> | 60              | Security         | Yes |
|---------------------------|-----------------|------------------|-----|
| Parking Bays              | -               | Air Conditioning | Yes |
| Title                     | Sectional Title | Generator        | -   |
| Zoning                    | Commercial      | Fibre            | -   |