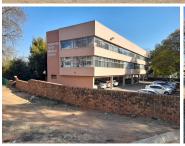

## 4,500 pm

Cnr 3rd Avenue and Louis Botha | Prime Office Space to Let in Highland North

60 m<sup>2</sup>

This prime office space measuring 60sqm is available to Let for immediate occupation. The offices are spacious and fully tiled. The large windows allow for bright, sunny, natural light to flood through the entire unit. The unit can also be utilized as a medical suite. Parking is available at no additional cost. A one month deposit is required.

The property is close to all main arterial routes, shops and various other amenities in the area.

Gross Monthly Rental R4,500 Ex Vat Lease Period 12 months Available From Immediately

| Floor Size m <sup>2</sup> | 60              | Security         | Yes |
|---------------------------|-----------------|------------------|-----|
| Parking Bays              | -               | Air Conditioning | Yes |
| Title                     | Sectional Title | Generator        | -   |
| Zoning                    | Commercial      | Fibre            | -   |