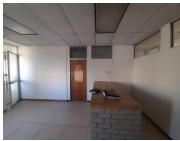

## 4,500 pm

Cnr 3rd Avenue and Louis Botha | Prime Office Space to Let in Highland North

60 m<sup>2</sup>

This prime office space measuring 60sqm is available to Let for immediate occupation. The offices are spacious and fully tiled. The large windows allow for bright, sunny, natural light to flood through the entire unit. The unit can also be utilized as a medical suite. Parking is available at no additional cost. A one month deposit is required.