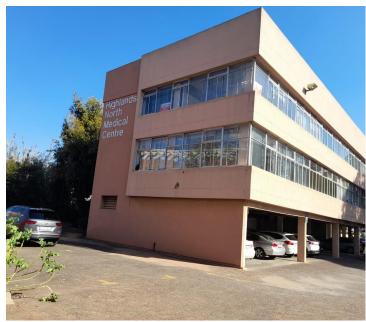

## 4,500 pm

Cnr 3rd Avenue and Louis Botha | Prime Office Space to Let in Highland North

60 m<sup>2</sup>

This prime office space measuring 60sqm is available to Let for immediate occupation. The offices are spacious and fully tiled. The large windows allow for bright, sunny, natural light to flood through the entire unit. The unit can also be utilized as a medical suite. Parking is available at no additional cost. A one month deposit is required.

The property is close to all main arterial routes, shops and various other amenities in the area.

Gross Monthly Rental R4,500 Ex Vat Lease Period 12 months Available From Immediately

| Floor Size m <sup>2</sup> | 60              | Security         | Yes |
|---------------------------|-----------------|------------------|-----|
| Parking Bays              | -               | Air Conditioning | Yes |
| Title                     | Sectional Title | Generator        | -   |
| Zoning                    | Commercial      | Fibre            | -   |