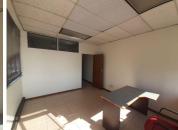

## 4,500 pm

Cnr 3rd Avenue and Louis Botha | Prime Office Space to Let in Highland North

60 m<sup>2</sup>

This prime office space measuring 60sqm is available to Let for immediate occupation. The offices are spacious and fully tiled. The large windows allow for bright, sunny, natural light to flood through the entire unit. The unit can also be utilized as a medical suite. Parking is available at no additional cost. A one month deposit is required.