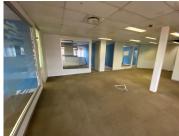

## 206 m<sup>2</sup>

Isle of Houghton is a sought-after and secure business park that is ideally situated in the heart of Houghton. The Office park is able to suit just about about any requirement and boasts beautiful manicured lawns with incredible views of the park and its surrounds.

The unit features neat open plan, as well as glass partitioned areas. The space is air-conditioned, with great natural light light flowing throughout. There is open parking available at R 500 per bay and basement parking at R 650 per bay. A beautiful space at a fantastic rate.