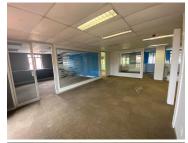

The unit features neat open plan, as well as glass partitioned areas. The space is air-conditioned, with great natural light light flowing throughout. There is open parking available at R 500 per bay and basement parking at R 650 per bay. A beautiful space at a fantastic rate.