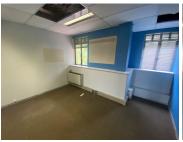

The unit features neat open plan, as well as glass partitioned areas. The space is air-conditioned, with great natural light light flowing throughout. There is open parking available at R 500 per bay and basement parking at R 650 per bay. A beautiful space at a fantastic rate.