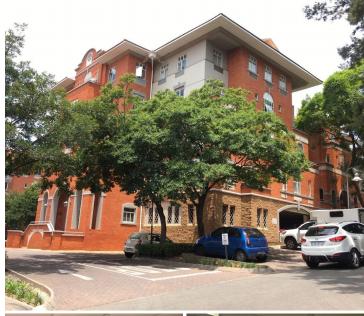

## 206 m<sup>2</sup>

Isle of Houghton is a sought-after and secure business park that is ideally situated in the heart of Houghton. The Office park is able to suit just about about any requirement and boasts beautiful manicured lawns with incredible views of the park and its surrounds.

The unit features neat open plan, as well as glass partitioned areas. The space is air-conditioned, with great natural light light flowing throughout. There is open parking available at R 500 per bay and basement parking at R 650 per bay. A beautiful space at a fantastic rate.