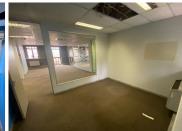

The unit features neat open plan, as well as glass partitioned areas. The space is air-conditioned, with great natural light light flowing throughout. There is open parking available at R 500 per bay and basement parking at R 650 per bay. A beautiful space at a fantastic rate.