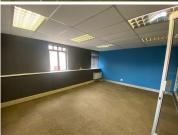

## 206 m<sup>2</sup>

Isle of Houghton is a sought-after and secure business park that is ideally situated in the heart of Houghton. The Office park is able to suit just about about any requirement and boasts beautiful manicured lawns with incredible views of the park and its surrounds.

The unit features neat open plan, as well as glass partitioned areas. The space is air-conditioned, with great natural light light flowing throughout. There is open parking available at R 500 per bay and basement parking at R 650 per bay. A beautiful space at a fantastic rate.