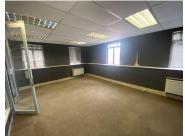

## 206 m<sup>2</sup>

Isle of Houghton is a sought-after and secure business park that is ideally situated in the heart of Houghton. The Office park is able to suit just about about any requirement and boasts beautiful manicured lawns with incredible views of the park and its surrounds.

The unit features neat open plan, as well as glass partitioned areas. The space is air-conditioned, with great natural light light flowing throughout. There is open parking available at R 500 per bay and basement parking at R 650 per bay. A beautiful space at a fantastic rate.