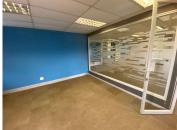

## 206 m<sup>2</sup>

Isle of Houghton is a sought-after and secure business park that is ideally situated in the heart of Houghton. The Office park is able to suit just about about any requirement and boasts beautiful manicured lawns with incredible views of the park and its surrounds.

The unit features neat open plan, as well as glass partitioned areas. The space is air-conditioned, with great natural light light flowing throughout. There is open parking available at R 500 per bay and basement parking at R 650 per bay. A beautiful space at a fantastic rate.