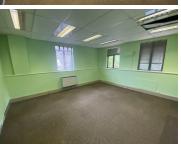

## 206 m<sup>2</sup>

Isle of Houghton is a sought-after and secure business park that is ideally situated in the heart of Houghton. The Office park is able to suit just about about any requirement and boasts beautiful manicured lawns with incredible views of the park and its surrounds.

The unit features neat open plan, as well as glass partitioned areas. The space is air-conditioned, with great natural light light flowing throughout. There is open parking available at R 500 per bay and basement parking at R 650 per bay. A beautiful space at a fantastic rate.