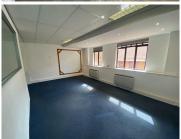

## 20,825 pm

Very neat office space available for lease in the Houghton area

245 m<sup>2</sup>

Isle of Houghton is a sought-after and secure business park that is ideally situated in the heart of Houghton. The Office park is able to suit just about about any requirement and boasts beautiful manicured lawns with incredible views of the park and its surrounds.

The unit features neat open plan, as well as partitioned areas and a kitchenette. The space is air-conditioned, with great natural light light flowing throughout. There is open parking available at R 500 per bay and basement parking at R 650 per bay. A beautiful space at a fantastic rate.