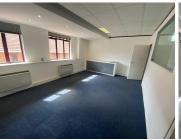

## 20,825 pm

Very neat office space available for lease in the Houghton area

245 m<sup>2</sup>

Isle of Houghton is a sought-after and secure business park that is ideally situated in the heart of Houghton. The Office park is able to suit just about about any requirement and boasts beautiful manicured lawns with incredible views of the park and its surrounds.

The unit features neat open plan, as well as partitioned areas and a kitchenette. The space is air-conditioned, with great natural light light flowing throughout. There is open parking available at R 500 per bay and basement parking at R 650 per bay. A beautiful space at a fantastic rate.