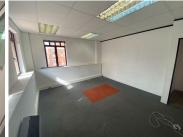

## 20,825 pm

Very neat office space available for lease in the Houghton area

245 m<sup>2</sup>

Isle of Houghton is a sought-after and secure business park that is ideally situated in the heart of Houghton. The Office park is able to suit just about about any requirement and boasts beautiful manicured lawns with incredible views of the park and its surrounds.

The unit features neat open plan, as well as partitioned areas and a kitchenette. The space is air-conditioned, with great natural light light flowing throughout. There is open parking available at R 500 per bay and basement parking at R 650 per bay. A beautiful space at a fantastic rate.