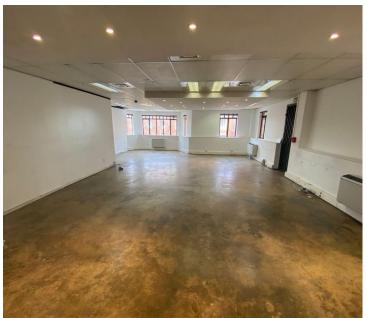

## 20,825 pm

Very neat office space available for lease in the Houghton area

245 m<sup>2</sup>

Isle of Houghton is a sought-after and secure business park that is ideally situated in the heart of Houghton. The Office park is able to suit just about about any requirement and boasts beautiful manicured lawns with incredible views of the park and its surrounds.

The unit features neat open plan, as well as partitioned areas and a kitchenette. The space is air-conditioned, with great natural light light flowing throughout. There is open parking available at R 500 per bay and basement parking at R 650 per bay. A beautiful space at a fantastic rate.