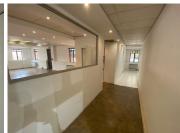

## 20,825 pm

Very neat office space available for lease in the Houghton area

245 m<sup>2</sup>

Isle of Houghton is a sought-after and secure business park that is ideally situated in the heart of Houghton. The Office park is able to suit just about about any requirement and boasts beautiful manicured lawns with incredible views of the park and its surrounds.

The unit features neat open plan, as well as partitioned areas and a kitchenette. The space is air-conditioned, with great natural light light flowing throughout. There is open parking available at R 500 per bay and basement parking at R 650 per bay. A beautiful space at a fantastic rate.