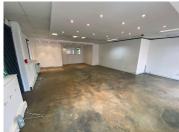

## 20,825 pm

Very neat office space available for lease in the Houghton area

245 m<sup>2</sup>

Isle of Houghton is a sought-after and secure business park that is ideally situated in the heart of Houghton. The Office park is able to suit just about about any requirement and boasts beautiful manicured lawns with incredible views of the park and its surrounds.

The unit features neat open plan, as well as partitioned areas and a kitchenette. The space is air-conditioned, with great natural light light flowing throughout. There is open parking available at R 500 per bay and basement parking at R 650 per bay. A beautiful space at a fantastic rate.