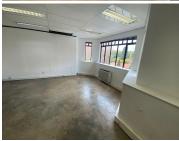

## 20,825 pm

Very neat office space available for lease in the Houghton area

245 m<sup>2</sup>

Isle of Houghton is a sought-after and secure business park that is ideally situated in the heart of Houghton. The Office park is able to suit just about about any requirement and boasts beautiful manicured lawns with incredible views of the park and its surrounds.

The unit features neat open plan, as well as partitioned areas and a kitchenette. The space is air-conditioned, with great natural light light flowing throughout. There is open parking available at R 500 per bay and basement parking at R 650 per bay. A beautiful space at a fantastic rate.