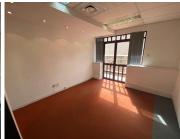

## 20,825 pm

Very neat office space available for lease in the Houghton area

245 m<sup>2</sup>

Isle of Houghton is a sought-after and secure business park that is ideally situated in the heart of Houghton. The Office park is able to suit just about about any requirement and boasts beautiful manicured lawns with incredible views of the park and its surrounds.

The unit features neat open plan, as well as partitioned areas and a kitchenette. The space is air-conditioned, with great natural light light flowing throughout. There is open parking available at R 500 per bay and basement parking at R 650 per bay. A beautiful space at a fantastic rate.