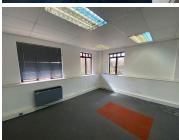

## 20,825 pm

Very neat office space available for lease in the Houghton area

245 m<sup>2</sup>

Isle of Houghton is a sought-after and secure business park that is ideally situated in the heart of Houghton. The Office park is able to suit just about about any requirement and boasts beautiful manicured lawns with incredible views of the park and its surrounds.

The unit features neat open plan, as well as partitioned areas and a kitchenette. The space is air-conditioned, with great natural light light flowing throughout. There is open parking available at R 500 per bay and basement parking at R 650 per bay. A beautiful space at a fantastic rate.