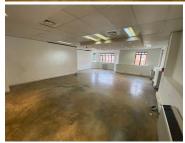

## 20,825 pm

Very neat office space available for lease in the Houghton area

245 m<sup>2</sup>

Isle of Houghton is a sought-after and secure business park that is ideally situated in the heart of Houghton. The Office park is able to suit just about about any requirement and boasts beautiful manicured lawns with incredible views of the park and its surrounds.

The unit features neat open plan, as well as partitioned areas and a kitchenette. The space is air-conditioned, with great natural light light flowing throughout. There is open parking available at R 500 per bay and basement parking at R 650 per bay. A beautiful space at a fantastic rate.