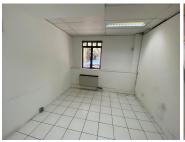

## 20,825 pm

Very neat office space available for lease in the Houghton area

245 m<sup>2</sup>

Isle of Houghton is a sought-after and secure business park that is ideally situated in the heart of Houghton. The Office park is able to suit just about about any requirement and boasts beautiful manicured lawns with incredible views of the park and its surrounds.

The unit features neat open plan, as well as partitioned areas and a kitchenette. The space is air-conditioned, with great natural light light flowing throughout. There is open parking available at R 500 per bay and basement parking at R 650 per bay. A beautiful space at a fantastic rate.