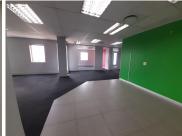

## 39,215 pm

Modern office space available for rental in Houghton

253 m<sup>2</sup>

The building has a spacious ground floor unit of 253sqm consisting of a mix of partitioned offices and open plan work area that is excellently lit by natural light let in through the many large windows around the office. Unit has standard air conditioning and office lighting as well as ample IT points and power plugs. Kitchen within the unit. Building has as great fit out with modern fishes and fittings.