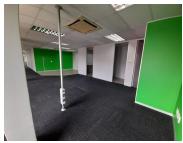

## 39,215 pm

Modern office space available for rental in Houghton

253 m<sup>2</sup>

The building has a spacious ground floor unit of 253sqm consisting of a mix of partitioned offices and open plan work area that is excellently lit by natural light let in through the many large windows around the office. Unit has standard air conditioning and office lighting as well as ample IT points and power plugs. Kitchen within the unit. Building has as great fit out with modern fishes and fittings.