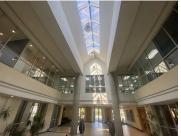

## 39,215 pm

Modern office space available for rental in Houghton

253 m<sup>2</sup>

The building has a spacious ground floor unit of 253sqm consisting of a mix of partitioned offices and open plan work area that is excellently lit by natural light let in through the many large windows around the office. Unit has standard air conditioning and office lighting as well as ample IT points and power plugs. Kitchen within the unit. Building has as great fit out with modern fishes and fittings.