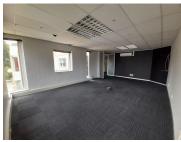

## 39,215 pm

Modern office space available for rental in Houghton

253 m<sup>2</sup>

The building has a spacious ground floor unit of 253sqm consisting of a mix of partitioned offices and open plan work area that is excellently lit by natural light let in through the many large windows around the office. Unit has standard air conditioning and office lighting as well as ample IT points and power plugs. Kitchen within the unit. Building has as great fit out with modern fishes and fittings.