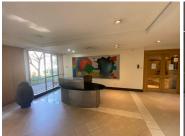

## 39,215 pm

Modern office space available for rental in Houghton

253 m<sup>2</sup>

The building has a spacious ground floor unit of 253sqm consisting of a mix of partitioned offices and open plan work area that is excellently lit by natural light let in through the many large windows around the office. Unit has standard air conditioning and office lighting as well as ample IT points and power plugs. Kitchen within the unit. Building has as great fit out with modern fishes and fittings.