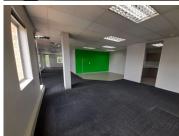

## 39,215 pm

Modern office space available for rental in Houghton

253 m<sup>2</sup>

The building has a spacious ground floor unit of 253sqm consisting of a mix of partitioned offices and open plan work area that is excellently lit by natural light let in through the many large windows around the office. Unit has standard air conditioning and office lighting as well as ample IT points and power plugs. Kitchen within the unit. Building has as great fit out with modern fishes and fittings.