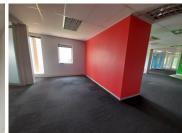

## 39,215 pm

Modern office space available for rental in Houghton

253 m<sup>2</sup>

The building has a spacious ground floor unit of 253sqm consisting of a mix of partitioned offices and open plan work area that is excellently lit by natural light let in through the many large windows around the office. Unit has standard air conditioning and office lighting as well as ample IT points and power plugs. Kitchen within the unit. Building has as great fit out with modern fishes and fittings.