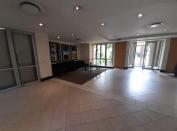

## 39,215 pm

Modern office space available for rental in Houghton

253 m<sup>2</sup>

The building has a spacious ground floor unit of 253sqm consisting of a mix of partitioned offices and open plan work area that is excellently lit by natural light let in through the many large windows around the office. Unit has standard air conditioning and office lighting as well as ample IT points and power plugs. Kitchen within the unit. Building has as great fit out with modern fishes and fittings.