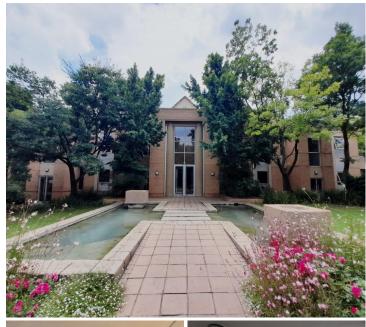

Additional Costs: Parking: Covered R750 Open R500

Security: R1250 per month

Generator: R1150

Cleaning (common area):R1250

This is a serene peaceful working environment perfect for any business.

This is a modern commercial building that overlooks beautiful gardens and stunning water features situated in the prominent Houghton Estate, with easy access to the M1 highway and public transport. There is controlled access to the premises that has