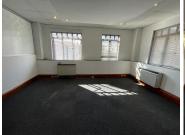

This immaculate office park situated in Houghton Estate could suit just about any administration business' requirements. This is a 170sqm fully fitted office space which boasts beautiful carpeted flooring, air-conditioning and has fantastic natural light flowing throughout.

Additionally, there is access to shared boardroom, reception area and kitchenette facilities.

The suburb offers the benefits of easy highway access, being positioned adjacent to the leafy suburbs and located outside of the heavily trafficked commercial nodes of Rosebank and Sandton.