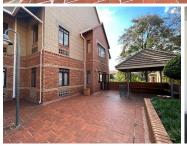

## 17,000 pm

Ground Floor commercial unit available for rental on Houghton

170 m<sup>2</sup>

Isle of Houghton Office Park in Parktown, is made up of multiple office blocks, each clearly and uniquely designed and distinguishable from the other by name, architecture and design.

This immaculate office park situated in Houghton Estate could suit just about any administration business' requirements. This is a 170sqm fully fitted office space which boasts beautiful carpeted flooring, air-conditioning and has fantastic natural light flowing throughout.

Additionally, there is access to shared boardroom, reception area and kitchenette facilities.

The suburb offers the benefits of easy highway access, being positioned adjacent to the leafy suburbs and located outside of the heavily trafficked commercial nodes of Rosebank and Sandton.