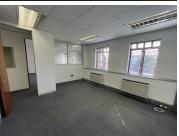

This immaculate office park situated in Houghton Estate could suit just about any administration business' requirements. This is a 170sqm fully fitted office space which boasts beautiful carpeted flooring, air-conditioning and has fantastic natural light flowing throughout.

Additionally, there is access to shared boardroom, reception area and kitchenette facilities.

The suburb offers the benefits of easy highway access, being positioned adjacent to the leafy suburbs and located outside of the heavily trafficked commercial nodes of Rosebank and Sandton.