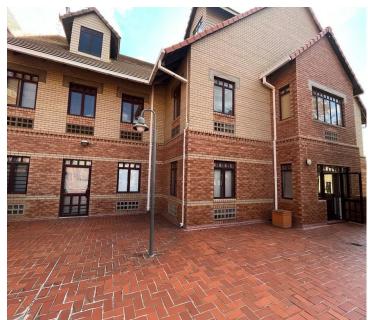

## 17,000 pm

Ground Floor commercial unit available for rental on Houghton

170 m<sup>2</sup>

Isle of Houghton Office Park in Parktown, is made up of multiple office blocks, each clearly and uniquely designed and distinguishable from the other by name, architecture and design.

This immaculate office park situated in Houghton Estate could suit just about any administration business' requirements. This is a 170sqm fully fitted office space which boasts beautiful carpeted flooring, air-conditioning and has fantastic natural light flowing throughout.