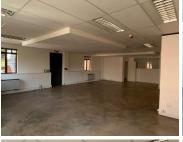

This immaculate office park situated in Houghton Estate could suit just about any administration business' requirements. This is a 249sqm fully fitted office space which boasts beautiful flooring, airconditioning and has fantastic natural light flowing throughout.

Additionally, there is access to shared boardroom, reception area and kitchenette facilities.

The suburb offers the benefits of easy highway access, being positioned adjacent to the leafy suburbs and located outside of the heavily trafficked commercial nodes of Rosebank and Sandton.