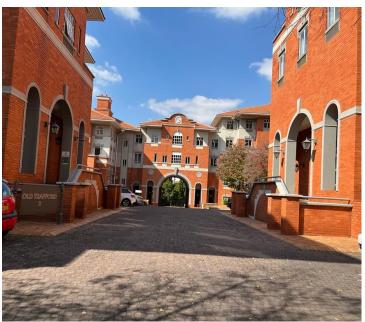

## 22,161 pm

Commercial office available for rental in Houghton

249 m<sup>2</sup>

Isle of Houghton Office Park in Parktown, is made up of multiple office blocks, each clearly and uniquely designed and distinguishable from the other by name, architecture and design.

This immaculate office park situated in Houghton Estate could suit just about any administration business' requirements. This is a 249sqm fully fitted office space which boasts beautiful flooring, airconditioning and has fantastic natural light flowing throughout.

Additionally, there is access to shared boardroom, reception area and kitchenette facilities.

The suburb offers the benefits of easy highway access, being positioned adjacent to the leafy suburbs and located outside of the heavily trafficked commercial nodes of Rosebank and Sandton.