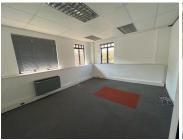

This immaculate office park situated in Houghton Estate could suit just about any administration business' requirements. This is a 249sqm fully fitted office space which boasts beautiful flooring, airconditioning and has fantastic natural light flowing throughout.

Additionally, there is access to shared boardroom, reception area and kitchenette facilities.

The suburb offers the benefits of easy highway access, being positioned adjacent to the leafy suburbs and located outside of the heavily trafficked commercial nodes of Rosebank and Sandton.