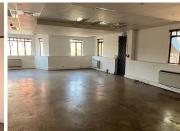

This immaculate office park situated in Houghton Estate could suit just about any administration business' requirements. This is a 249sqm fully fitted office space which boasts beautiful flooring, airconditioning and has fantastic natural light flowing throughout.

Additionally, there is access to shared boardroom, reception area and kitchenette facilities.

The suburb offers the benefits of easy highway access, being positioned adjacent to the leafy suburbs and located outside of the heavily trafficked commercial nodes of Rosebank and Sandton.