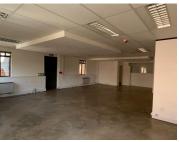

This immaculate office park situated in Houghton Estate could suit just about any administration business' requirements. This is a 249sqm fully fitted office space which boasts beautiful flooring, airconditioning and has fantastic natural light flowing throughout.

Additionally, there is access to shared boardroom, reception area and kitchenette facilities.

The suburb offers the benefits of easy highway access, being positioned adjacent to the leafy suburbs and located outside of the heavily trafficked commercial nodes of Rosebank and Sandton.