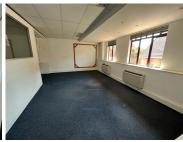

This immaculate office park situated in Houghton Estate could suit just about any administration business' requirements. This is a 249sqm fully fitted office space which boasts beautiful flooring, airconditioning and has fantastic natural light flowing throughout.

Additionally, there is access to shared boardroom, reception area and kitchenette facilities.

The suburb offers the benefits of easy highway access, being positioned adjacent to the leafy suburbs and located outside of the heavily trafficked commercial nodes of Rosebank and Sandton.