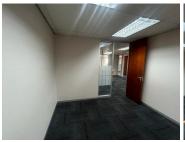

## 145 m<sup>2</sup>

Exceptionally neat and spacious office component measuring 145sqm available immediately for occupation at R100/sqm plus VAT and utilities. The space offers brilliant natural lighting and air conditioning for maximum comfort.

Isle of Houghton Office Park boasts 24 hour security and ample parking bays. The park is immaculately well kept and maintained with stunning gardens as well as a lovely bistro and cafe onsite.

Disclaimer: All amounts exclude VAT and while every effort will be made to ensure that the information, including but not limited to only DEPOSIT AMOUNTS, contained within all our listings are accurate and up to date, we make no warranty, representation or undertaking whether expressed or implied, nor do we assume any legal liability, whether direct or indirect, or responsibility for the accuracy, completeness, or usefulness of any information. Prospective purchasers and tenants should make their own enquiries to verify the information contained herein. Deposits are subject to change without prior notice.