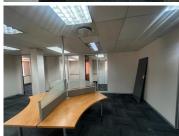

## 145 m<sup>2</sup>

Exceptionally neat and spacious office component measuring 145sqm available immediately for occupation at R100/sqm plus VAT and utilities. The space offers brilliant natural lighting and air conditioning for maximum comfort.

Isle of Houghton Office Park boasts 24 hour security and ample parking bays. The park is immaculately well kept and maintained with stunning gardens as well as a lovely bistro and cafe onsite.

Disclaimer: All amounts exclude VAT and while every effort will be made to ensure that the information, including but not limited to only DEPOSIT AMOUNTS, contained within all our listings are accurate and up to date, we make no warranty, representation or undertaking whether expressed or implied, nor do we assume any legal liability, whether direct or indirect, or responsibility for the accuracy, completeness, or usefulness of any information. Prospective purchasers and tenants should make their own enquiries to verify the information contained herein. Deposits are subject to change without prior notice.