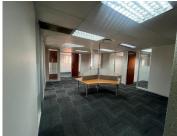

## 145 m<sup>2</sup>

Exceptionally neat and spacious office component measuring 145sqm available immediately for occupation at R100/sqm plus VAT and utilities. The space offers brilliant natural lighting and air conditioning for maximum comfort.

Isle of Houghton Office Park boasts 24 hour security and ample parking bays. The park is immaculately well kept and maintained with stunning gardens as well as a lovely bistro and cafe onsite.

Disclaimer: All amounts exclude VAT and while every effort will be made to ensure that the information, including but not limited to only DEPOSIT AMOUNTS, contained within all our listings are accurate and up to date, we make no warranty, representation or undertaking whether expressed or implied, nor do we assume any legal liability, whether direct or indirect, or responsibility for the accuracy, completeness, or usefulness of any information. Prospective purchasers and tenants should make their own enquiries to verify the information contained herein. Deposits are subject to change without prior notice.