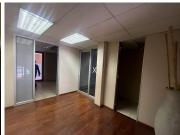

## 145 m<sup>2</sup>

Exceptionally neat and spacious office component measuring 145sqm available immediately for occupation at R100/sqm plus VAT and utilities. The space offers brilliant natural lighting and air conditioning for maximum comfort.

Isle of Houghton Office Park boasts 24 hour security and ample parking bays. The park is immaculately well kept and maintained with stunning gardens as well as a lovely bistro and cafe onsite.

Disclaimer: All amounts exclude VAT and while every effort will be made to ensure that the information, including but not limited to only DEPOSIT AMOUNTS, contained within all our listings are accurate and up to date, we make no warranty, representation or undertaking whether expressed or implied, nor do we assume any legal liability, whether direct or indirect, or responsibility for the accuracy, completeness, or usefulness of any information. Prospective purchasers and tenants should make their own enquiries to verify the information contained herein. Deposits are subject to change without prior notice.