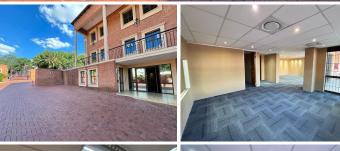

## 30,000 pm

Office To Let in Houghton | Houghton Estate | Johannesburg

300 m<sup>2</sup>

23 West Street in Houghton offers A grade commercial space in a well-established location. The building is energy efficient and has a generator. With secure ample parking.

Space has standard air conditioning and office lighting. Unit has an open plan lay-out giving it a bright and airy feeling. There is also a kitchenette in this unit.

The building is close to the M1 highway and also the Killarney Mall. There is good public transport close by and these offices.