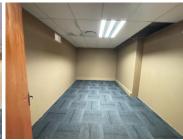

## 30,000 pm

Office To Let in Houghton | Houghton Estate | Johannesburg

300 m<sup>2</sup>

23 West Street in Houghton offers A grade commercial space in a well-established location. The building is energy efficient and has a generator. With secure ample parking.

Space has standard air conditioning and office lighting. Unit has an open plan lay-out giving it a bright and airy feeling. There is also a kitchenette in this unit.

The building is close to the M1 highway and also the Killarney Mall. There is good public transport close by and these offices.