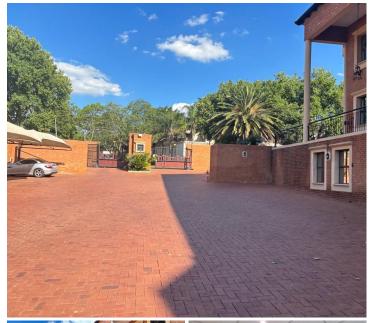

## 30,000 pm

Office To Let in Houghton | Houghton Estate | Johannesburg

300 m<sup>2</sup>

23 West Street in Houghton offers A grade commercial space in a well-established location. The building is energy efficient and has a generator. With secure ample parking.

Space has standard air conditioning and office lighting. Unit has an open plan lay-out giving it a bright and airy feeling. There is also a kitchenette in this unit.

The building is close to the M1 highway and also the Killarney Mall. There is good public transport close by and these offices.